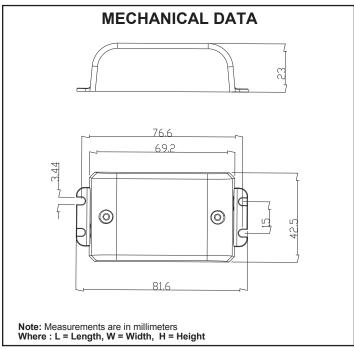

## TC12300350-6L SPECIFICATION SHEET: TC12300700-6L

**Description**: Independent direct current power supply for LED Modules. Power output up to 6W.

This Driver Will Operate Following LED Modules:

Any model designed to accept 350mA, Constant current with voltage of 3-16V (Min. load-1W) Any model designed to accept 700mA, Constant current with voltage of 3-8V (Min. load-2W)