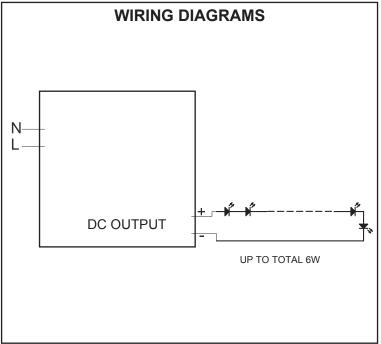

## TC12300350-6L SPECIFICATION SHEET: TC12300700-6L

**Description**: Independent direct current power supply for LED Modules. Power output up to 6W.

This Driver Will Operate Following LED Modules:

Any model designed to accept 350mA, Constant current with voltage of 3-16V (Min. load-1W) Any model designed to accept 700mA, Constant current with voltage of 3-8V (Min. load-2W)