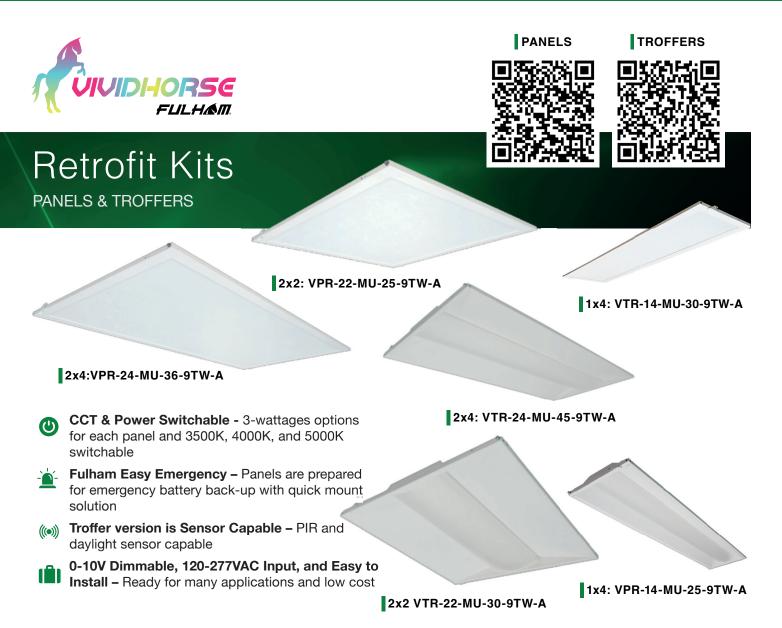

Panel & Troffer LED Retrofit Kit Key Benefits for Health Care Applications

# **CCT and Power Selectable Efficient Lighting:**

- Three selectable power levels per model
- Selectable color temperatures: 3500K, 4000K and 5000K
- High efficiency with DLC 5.1 Premium Listing
- Long lifespan: L70 > 60,000 hours and L90 > 36,000 hours