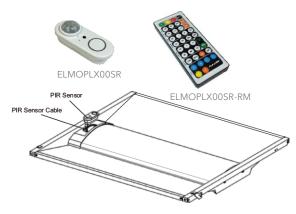

## Wireless or Smart Control Options Available:

- Hyper intelligent quick-connect wireless control options are available. Simply pop-in a control module and you have wireless control without the work
- Reduce labor for control installation with fast wireless sensors that provide presence/absence detection, daylight harvesting, dimming and output trims

#### **SENSOR OPTION & REMOTE**