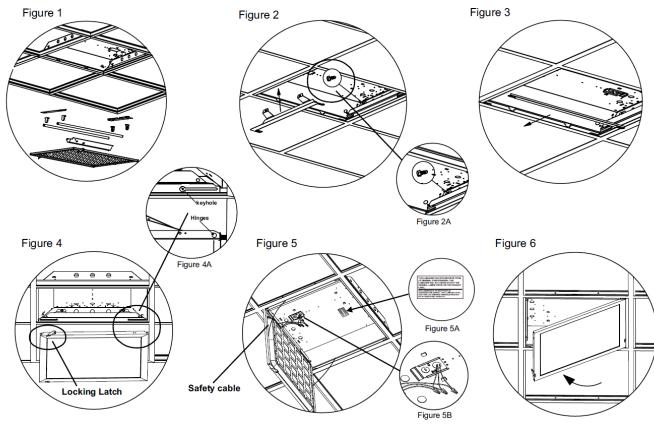

#### **EMERGENCY BATTERY PACK OPTION**

FHSCP-UNV-4W-L

PRE-TAPPED EMERGENCY MOUNTING POINTS

INSTALLATION INSTRUCTIONS