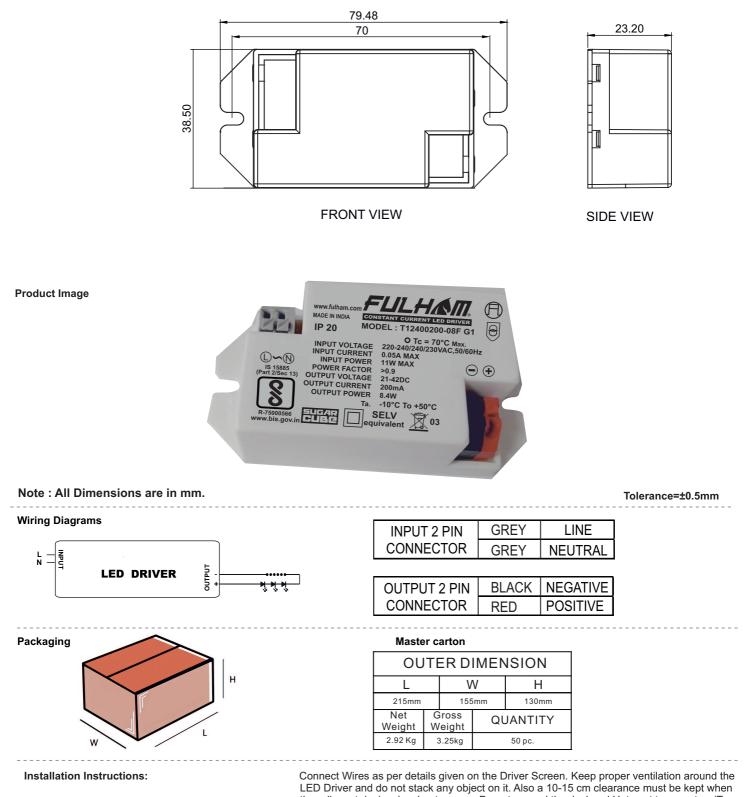

**Mechanical Data** 

the adjacent device is a heat source. Do not exceed the declared Hot spot temperature(Tc max) under any circumstances. Fulham extends a limited warranty only to the original purchaser or to the first user for a period of <u>2 years @ Tc Max</u> from the date of manufacture when properly installed and operated under normal conditions of use. For complete terms and conditions, please reference the Fulham Product Catalog (www.fulham.com).