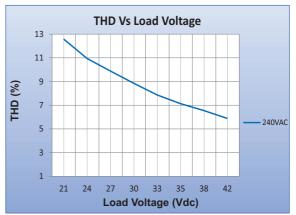

## Figure 1

Fulham extends a limited warranty only to the original purchaser or to the first user for a period of <u>2 years @ Tc Max</u> from the date of manufacture when properly installed and operated under normal conditions of use. For complete terms and conditions, please reference the Fulham Product Catalog (www.fulham.com). Due to a program of continuous improvement, Fulham reserves the right to make modifications or variations in design or construction to the equipment described. © Fulham Company Limited, All Rights Reserved.