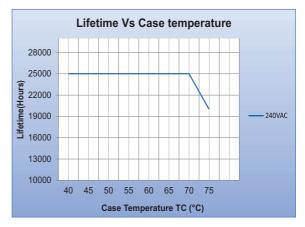

## Figure 1

Fulham extends a limited warranty only to the original purchaser or to the first user for a period of <u>2 years @ Tc Max</u> from the date of manufacture when properly installed and operated under normal conditions of use. For complete terms and conditions, please reference the Fulham Product Catalog (www.fulham.com). Due to a program of continuous improvement, Fulham reserves the right to make modifications or variations in design or construction to the equipment described. © Fulham Company Limited, All Rights Reserved.