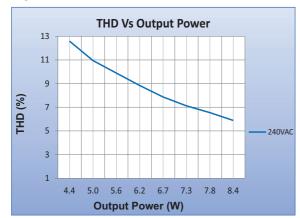

## Figure 1

Fulham extends a limited warranty only to the original purchaser or to the first user for a period of <u>2 years @ Tc Max</u> from the date of manufacture when properly installed and operated under normal conditions of use. For complete terms and conditions, please reference the Fulham Product Catalog (www.fulham.com). Due to a program of continuous improvement, Fulham reserves the right to make modifications or variations in design or construction to the equipment described. © Fulham Company Limited, All Rights Reserved.