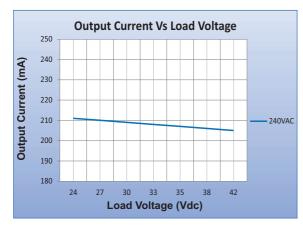

## Figure 1

Fulham extends a limited warranty only to the original purchaser or to the first user for a period of <u>2 years @ Tc Max</u> from the date of manufacture when properly installed and operated under normal conditions of use. For complete terms and conditions, please reference the Fulham Product Catalog (www.fulham.com). Due to a program of continuous improvement, Fulham reserves the right to make modifications or variations in design or construction to the equipment described. © Fulham Company Limited, All Rights Reserved.