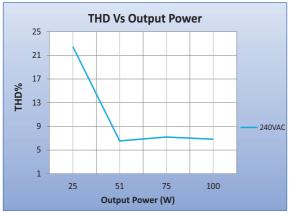

## **General Specifications**

| Rated Input Voltage                 | 160-280Vac,50/60Hz                                            |
|-------------------------------------|---------------------------------------------------------------|
| Operating Input Voltage Range       | 120-300Vac,50/60Hz                                            |
| Input Current                       | 0.488A @ Rated Voltage                                        |
| Input Power                         | 117W Max @ Rated I/P Voltage                                  |
| Power Factor                        | >0.95 (@ Full Load at Rated Voltage)                          |
| THD                                 | <10% (@ Full Load at Rated Voltage)                           |
| Efficiency                          | >85% @ Rated I/P Voltage & Max Load                           |
| Driver Type                         | Constant Voltage                                              |
| Output Current                      | 4.17A Max                                                     |
| Output Voltage Range                | 24Vdc +4%/-5%                                                 |
| Output Power                        | 100W Max                                                      |
| Number of Output Channels           | 1 Channel                                                     |
| Output Type                         | Class I                                                       |
| Ambient Operating Temperature Range | -10°C to 55°C                                                 |
| Max. Case Temperature               | 70°C                                                          |
| Input Surge Protection              | L-N-4KV, L-N-E-4KV As Per EN 61000-4-5                        |
| Protections                         | Input Over Current : Non Resettable (Fuse)                    |
|                                     | Input Over Voltage : Shutdown @ >320Vac,Auto recovery         |
|                                     | 440Vac for 8 hours                                            |
|                                     | Output Short Circuit : Auto Recovery (HICCUP Mode) Continuous |
|                                     | Output Open Circuit : YES                                     |
|                                     | Output to Ground short: YES                                   |
|                                     | Output Overload : YES (HICCUP MODE)                           |
|                                     | Over Temperature : NA                                         |
| Service Life                        | 50,000 Hours @ Tc Max.                                        |
| Approvals / Class                   | SELV Equivalent ; Dry, Damp and Wet Locations                 |
| Warranty                            | 05 Years                                                      |
| Weight                              | 1.00 Кд                                                       |
|                                     |                                                               |