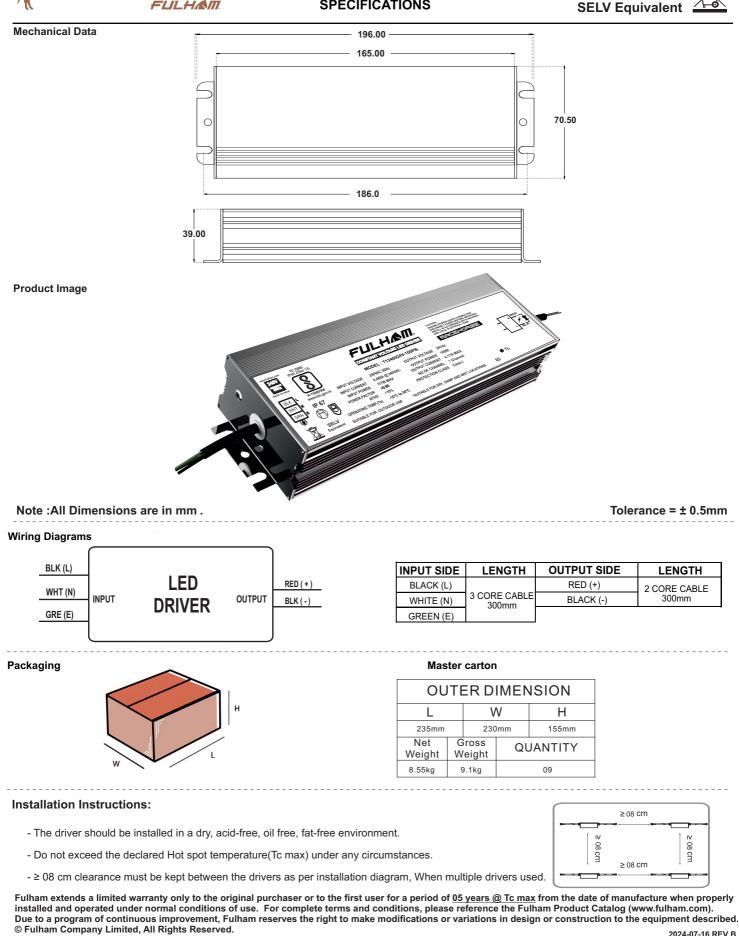

## T1240024V-100PB.

## SPECIFICATIONS

• 440Vac application @ 8Hrs

- Constant Voltage LED Driver
- Output Wattage: 100W
- Output Current: 4.17A
- Output Voltage Range of 24Vdc
- Aluminum extrusion enclousure and cables

Ripple Current <5% (LF<200Hz) (pk/avg)

- Suitable For Dry, Damp and Wet Locations
  - OVP Cut-offSurge Immunity 4KV

## **General Specifications**

| Rated Input Voltage                 | 160-280Vac,50/60Hz                                            |
|-------------------------------------|---------------------------------------------------------------|
| Operating Input Voltage Range       | 120-300Vac,50/60Hz                                            |
| Input Current                       | 0.488A @ Rated Voltage                                        |
| Input Power                         | 117W Max @ Rated I/P Voltage                                  |
| Power Factor                        | >0.95 (@ Full Load at Rated Voltage)                          |
| THD                                 | <10% (@ Full Load at Rated Voltage)                           |
| Efficiency                          | >85% @ Rated I/P Voltage & Max Load                           |
| Driver Type                         | Constant Voltage                                              |
| Output Current                      | 4.17A Max                                                     |
| Output Voltage Range                | 24Vdc +4%/-5%                                                 |
| Output Power                        | 100W Max                                                      |
| Number of Output Channels           | 1 Channel                                                     |
| Output Type                         | Class I                                                       |
| Ambient Operating Temperature Range | -10°C to 55°C                                                 |
| Max. Case Temperature               | 70°C                                                          |
| Input Surge Protection              | L-N-4KV, L-N-E-4KV As Per EN 61000-4-5                        |
| Protections                         | Input Over Current : Non Resettable (Fuse)                    |
|                                     | Input Over Voltage : Shutdown @ >320Vac,Auto recovery         |
|                                     | 440Vac for 8 hours                                            |
|                                     | Output Short Circuit : Auto Recovery (HICCUP Mode) Continuous |
|                                     | Output Open Circuit : YES                                     |
|                                     | Output to Ground short: YES                                   |
|                                     | Output Overload : YES (HICCUP MODE)                           |
|                                     | Over Temperature : NA                                         |
| Service Life                        | 50,000 Hours @ Tc Max.                                        |
| Approvals / Class                   | SELV Equivalent ; Dry, Damp and Wet Locations                 |
| Warranty                            | 05 Years                                                      |
| Weight                              | 1.00 Кд                                                       |
|                                     |                                                               |