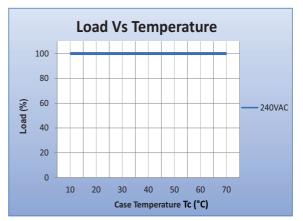

## **General Specifications**

| Rated Input Voltage                 | 160-280Vac,50/60Hz                                            |
|-------------------------------------|---------------------------------------------------------------|
| Operating Input Voltage Range       | 120-300Vac,50/60Hz                                            |
| Input Current                       | 0.488A @ Rated Voltage                                        |
| Input Power                         | 117W Max @ Rated I/P Voltage                                  |
| Power Factor                        | >0.95 (@ Full Load at Rated Voltage)                          |
| THD                                 | <10% (@ Full Load at Rated Voltage)                           |
| Efficiency                          | >85% @ Rated I/P Voltage & Max Load                           |
| Driver Type                         | Constant Voltage                                              |
| Output Current                      | 4.17A Max                                                     |
| Output Voltage Range                | 24Vdc +4%/-5%                                                 |
| Output Power                        | 100W Max                                                      |
| Number of Output Channels           | 1 Channel                                                     |
| Output Type                         | Class I                                                       |
| Ambient Operating Temperature Range | -10°C to 55°C                                                 |
| Max. Case Temperature               | 70°C                                                          |
| Input Surge Protection              | L-N-4KV, L-N-E-4KV As Per EN 61000-4-5                        |
| Protections                         | Input Over Current : Non Resettable (Fuse)                    |
|                                     | Input Over Voltage : Shutdown @ >320Vac,Auto recovery         |
|                                     | 440Vac for 8 hours                                            |
|                                     | Output Short Circuit : Auto Recovery (HICCUP Mode) Continuous |
|                                     | Output Open Circuit : YES                                     |
|                                     | Output to Ground short: YES                                   |
|                                     | Output Overload : YES (HICCUP MODE)                           |
|                                     | Over Temperature : NA                                         |
| Service Life                        | 50,000 Hours @ Tc Max.                                        |
| Approvals / Class                   | SELV Equivalent ; Dry, Damp and Wet Locations                 |
| Warranty                            | 05 Years                                                      |
| Weight                              | 1.00 Кд                                                       |
|                                     |                                                               |