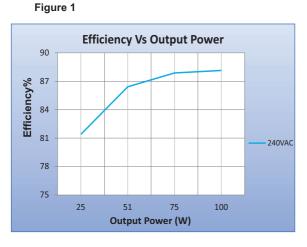

## **General Specifications**

| Rated Input Voltage                 | 160-280Vac,50/60Hz                                            |
|-------------------------------------|---------------------------------------------------------------|
| Operating Input Voltage Range       | 120-300Vac,50/60Hz                                            |
| Input Current                       | 0.488A @ Rated Voltage                                        |
| Input Power                         | 117W Max @ Rated I/P Voltage                                  |
| Power Factor                        | >0.95 (@ Full Load at Rated Voltage)                          |
| THD                                 | <10% (@ Full Load at Rated Voltage)                           |
| Efficiency                          | >85% @ Rated I/P Voltage & Max Load                           |
| Driver Type                         | Constant Voltage                                              |
| Output Current                      | 4.17A Max                                                     |
| Output Voltage Range                | 24Vdc +4%/-5%                                                 |
| Output Power                        | 100W Max                                                      |
| Number of Output Channels           | 1 Channel                                                     |
| Output Type                         | Class I                                                       |
| Ambient Operating Temperature Range | -10°C to 55°C                                                 |
| Max. Case Temperature               | 70°C                                                          |
| Input Surge Protection              | L-N-4KV, L-N-E-4KV As Per EN 61000-4-5                        |
| Protections                         | Input Over Current : Non Resettable (Fuse)                    |
|                                     | Input Over Voltage : Shutdown @ >320Vac,Auto recovery         |
|                                     | 440Vac for 8 hours                                            |
|                                     | Output Short Circuit : Auto Recovery (HICCUP Mode) Continuous |
|                                     | Output Open Circuit : YES                                     |
|                                     | Output to Ground short: YES                                   |
|                                     | Output Overload : YES (HICCUP MODE)                           |
|                                     | Over Temperature : NA                                         |
| Service Life                        | 50,000 Hours @ Tc Max.                                        |
| Approvals / Class                   | SELV Equivalent ; Dry, Damp and Wet Locations                 |
| Warranty                            | 05 Years                                                      |
| Weight                              | 1.00 Кд                                                       |
|                                     |                                                               |