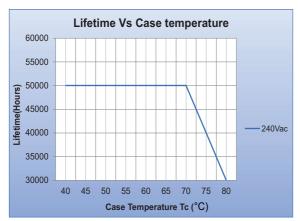

## **General Specifications**

| Rated Input Voltage                 | 160-280Vac,50/60Hz                                            |
|-------------------------------------|---------------------------------------------------------------|
| Operating Input Voltage Range       | 120-300Vac,50/60Hz                                            |
| Input Current                       | 0.488A @ Rated Voltage                                        |
| Input Power                         | 117W Max @ Rated I/P Voltage                                  |
| Power Factor                        | >0.95 (@ Full Load at Rated Voltage)                          |
| THD                                 | <10% (@ Full Load at Rated Voltage)                           |
| Efficiency                          | >85% @ Rated I/P Voltage & Max Load                           |
| Driver Type                         | Constant Voltage                                              |
| Output Current                      | 4.17A Max                                                     |
| Output Voltage Range                | 24Vdc +4%/-5%                                                 |
| Output Power                        | 100W Max                                                      |
| Number of Output Channels           | 1 Channel                                                     |
| Output Type                         | Class I                                                       |
| Ambient Operating Temperature Range | -10°C to 55°C                                                 |
| Max. Case Temperature               | 70°C                                                          |
| Input Surge Protection              | L-N-4KV, L-N-E-4KV As Per EN 61000-4-5                        |
| Protections                         | Input Over Current : Non Resettable (Fuse)                    |
|                                     | Input Over Voltage : Shutdown @ >320Vac,Auto recovery         |
|                                     | 440Vac for 8 hours                                            |
|                                     | Output Short Circuit : Auto Recovery (HICCUP Mode) Continuous |
|                                     | Output Open Circuit : YES                                     |
|                                     | Output to Ground short: YES                                   |
|                                     | Output Overload : YES (HICCUP MODE)                           |
|                                     | Over Temperature : NA                                         |
| Service Life                        | 50,000 Hours @ Tc Max.                                        |
| Approvals / Class                   | SELV Equivalent ; Dry, Damp and Wet Locations                 |
| Warranty                            | 05 Years                                                      |
| Weight                              | 1.00 Кд                                                       |
|                                     |                                                               |