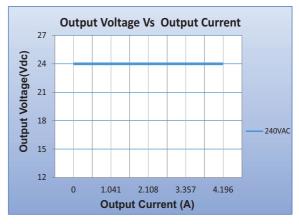

## **General Specifications**

| Rated Input Voltage                 | 160-280Vac,50/60Hz                                            |
|-------------------------------------|---------------------------------------------------------------|
| Operating Input Voltage Range       | 120-300Vac,50/60Hz                                            |
| Input Current                       | 0.488A @ Rated Voltage                                        |
| Input Power                         | 117W Max @ Rated I/P Voltage                                  |
| Power Factor                        | >0.95 (@ Full Load at Rated Voltage)                          |
| THD                                 | <10% (@ Full Load at Rated Voltage)                           |
| Efficiency                          | >85% @ Rated I/P Voltage & Max Load                           |
| Driver Type                         | Constant Voltage                                              |
| Output Current                      | 4.17A Max                                                     |
| Output Voltage Range                | 24Vdc +4%/-5%                                                 |
| Output Power                        | 100W Max                                                      |
| Number of Output Channels           | 1 Channel                                                     |
| Output Type                         | Class I                                                       |
| Ambient Operating Temperature Range | -10°C to 55°C                                                 |
| Max. Case Temperature               | 70°C                                                          |
| Input Surge Protection              | L-N-4KV, L-N-E-4KV As Per EN 61000-4-5                        |
| Protections                         | Input Over Current : Non Resettable (Fuse)                    |
|                                     | Input Over Voltage : Shutdown @ >320Vac,Auto recovery         |
|                                     | 440Vac for 8 hours                                            |
|                                     | Output Short Circuit : Auto Recovery (HICCUP Mode) Continuous |
|                                     | Output Open Circuit : YES                                     |
|                                     | Output to Ground short: YES                                   |
|                                     | Output Overload : YES (HICCUP MODE)                           |
|                                     | Over Temperature : NA                                         |
| Service Life                        | 50,000 Hours @ Tc Max.                                        |
| Approvals / Class                   | SELV Equivalent ; Dry, Damp and Wet Locations                 |
| Warranty                            | 05 Years                                                      |
| Weight                              | 1.00 Кд                                                       |
|                                     |                                                               |