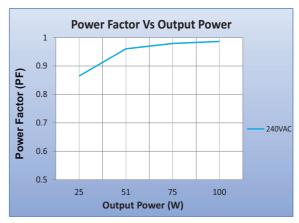

## **General Specifications**

| Rated Input Voltage                 | 160-280Vac,50/60Hz                                            |
|-------------------------------------|---------------------------------------------------------------|
| Operating Input Voltage Range       | 120-300Vac,50/60Hz                                            |
| Input Current                       | 0.488A @ Rated Voltage                                        |
| Input Power                         | 117W Max @ Rated I/P Voltage                                  |
| Power Factor                        | >0.95 (@ Full Load at Rated Voltage)                          |
| THD                                 | <10% (@ Full Load at Rated Voltage)                           |
| Efficiency                          | >85% @ Rated I/P Voltage & Max Load                           |
| Driver Type                         | Constant Voltage                                              |
| Output Current                      | 4.17A Max                                                     |
| Output Voltage Range                | 24Vdc +4%/-5%                                                 |
| Output Power                        | 100W Max                                                      |
| Number of Output Channels           | 1 Channel                                                     |
| Output Type                         | Class I                                                       |
| Ambient Operating Temperature Range | -10°C to 55°C                                                 |
| Max. Case Temperature               | 70°C                                                          |
| Input Surge Protection              | L-N-4KV, L-N-E-4KV As Per EN 61000-4-5                        |
| Protections                         | Input Over Current : Non Resettable (Fuse)                    |
|                                     | Input Over Voltage : Shutdown @ >320Vac,Auto recovery         |
|                                     | 440Vac for 8 hours                                            |
|                                     | Output Short Circuit : Auto Recovery (HICCUP Mode) Continuous |
|                                     | Output Open Circuit : YES                                     |
|                                     | Output to Ground short: YES                                   |
|                                     | Output Overload : YES (HICCUP MODE)                           |
|                                     | Over Temperature : NA                                         |
| Service Life                        | 50,000 Hours @ Tc Max.                                        |
| Approvals / Class                   | SELV Equivalent ; Dry, Damp and Wet Locations                 |
| Warranty                            | 05 Years                                                      |
| Weight                              | 1.00 Кд                                                       |
|                                     |                                                               |