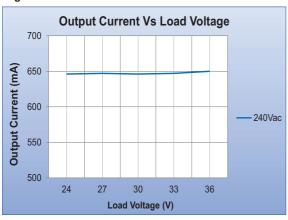

# T12400650-23PB-G2 SPECIFICATIONS

Figure 1

Figure 3

Figure 4

Figure 5

Figure 6