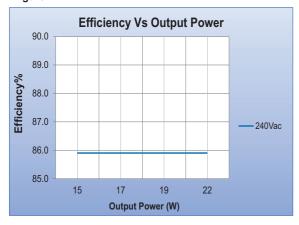

| General Specifications                |                                                                                                          |  |  |  |  |
|---------------------------------------|----------------------------------------------------------------------------------------------------------|--|--|--|--|
| Rated Input Voltage                   | 220-240/230/240Vac,50/60Hz                                                                               |  |  |  |  |
| Operating Input Voltage Range         | 110-320Vac,50/60Hz                                                                                       |  |  |  |  |
| Input Current                         | 0.12A Typical                                                                                            |  |  |  |  |
| Input Power                           | 27W Typical                                                                                              |  |  |  |  |
| Power Factor                          | >0.95                                                                                                    |  |  |  |  |
| ATHD                                  | <10%                                                                                                     |  |  |  |  |
| Efficiency                            | >86%                                                                                                     |  |  |  |  |
| Driver Type                           | Constant Current                                                                                         |  |  |  |  |
| Output Current                        | 650mA±8%                                                                                                 |  |  |  |  |
| Output Voltage Range                  | 24 - 36Vdc                                                                                               |  |  |  |  |
| No Load Output Voltage                | 52Vdc                                                                                                    |  |  |  |  |
| Output Power                          | 23W                                                                                                      |  |  |  |  |
| Number of Output Channels             | 1 Channel                                                                                                |  |  |  |  |
| Dimming Controller Type/Dimming Range | NA                                                                                                       |  |  |  |  |
| Output Type                           | Class II, SELV Equivalent                                                                                |  |  |  |  |
| Ambient Operating Temperature Range   | -10°C to 50°C                                                                                            |  |  |  |  |
| Max. Case Temperature                 | 75°C Max.                                                                                                |  |  |  |  |
| Input Surge Protection                | Line-Neutral 4kV DM As per EN 61000-4-5                                                                  |  |  |  |  |
| Protections                           | Input Over Current : NON-Resettable                                                                      |  |  |  |  |
|                                       | Input Over Voltage : Shutdown @ 325Vac±5%,Auto Recovery Immunity 320Vac for 48 hours .440Vac for 8 hours |  |  |  |  |
|                                       | Input Under Voltage : Shutdown < 100Vac, Auto recovery                                                   |  |  |  |  |
|                                       | Output Short Circuit : Auto Recovery                                                                     |  |  |  |  |
|                                       | Output Open Circuit : Auto Recovery                                                                      |  |  |  |  |
|                                       | Output to ground short : YES                                                                             |  |  |  |  |
|                                       | Output Overload : YES                                                                                    |  |  |  |  |
|                                       | Over Temperature : NA                                                                                    |  |  |  |  |
| Service Life                          | 50,000 hours @ Tc Max                                                                                    |  |  |  |  |
| Approvals / Class                     | SELV Equivalent, Dry and Damp Locations                                                                  |  |  |  |  |
| Warranty                              | 3 Years                                                                                                  |  |  |  |  |
|                                       | 0.300 Kg                                                                                                 |  |  |  |  |