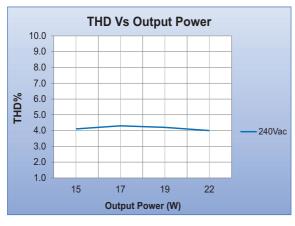

# T12400650-23PB-G2 SPECIFICATIONS

Figure 1

Figure 3

Figure 4

Figure 5

Figure 6