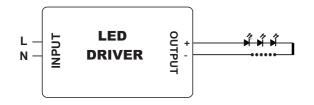

### **Wiring Diagrams**

| INPUT SIDE | LENGTH |  |
|------------|--------|--|
| BLACK      | 250 mm |  |
| WHITE      | 250 mm |  |

| OUTPUT SIDE | LENGTH |  |
|-------------|--------|--|
| RED         | 250 mm |  |
| BLUE        | 250 mm |  |