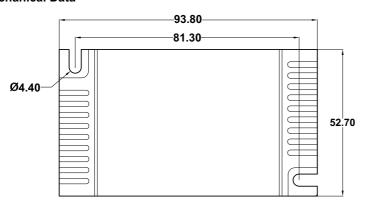

#### **Mechanical Data**

## **Product Image**

Note: All Dimensions are in mm.

Tolerance = ± 0.5mm