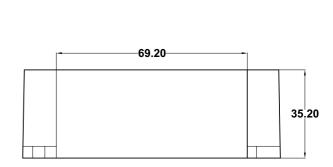

#### **Mechanical Data**

## **Product Image**

Note: All Dimensions are in mm.

Tolerance = ± 0.5mm