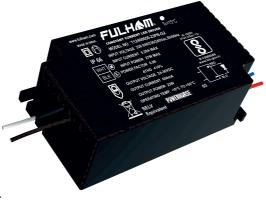

00 hours @ Tc Max                                                                                    |  |  |  |  |
| Approvals / Class                     | SELV Equivalent, Dry and Damp Locations                                                                  |  |  |  |  |
| Warranty                              | 3 Years                                                                                                  |  |  |  |  |
|                                       | 0.300 Kg                                                                                                 |  |  |  |  |



# T12400650-23PB-G2 SPECIFICATIONS



Figure 1





Figure 3



Figure 4



Figure 5



Figure 6





## T12400650-23PB-G2 **SPECIFICATIONS**





#### **Mechanical Data**





## **Product Image**



Note: All Dimensions are in mm.

Tolerance = ± 0.5mm

### **Wiring Diagrams**



| INPUT SIDE | LENGTH |  |
|------------|--------|--|
| BLACK      | 250 mm |  |
| WHITE      | 250 mm |  |

| OUTPUT SIDE | LENGTH |  |
|-------------|--------|--|
| RED         | 250 mm |  |
| BLUE        | 250 mm |  |

### Packaging:



#### Master carton

| OUTER DIMENSION |                 |     |     |         |  |  |
|-----------------|-----------------|-----|-----|---------|--|--|
| L               |                 | W   |     | Н       |  |  |
| 305mm           | 1               | 220 | )mm | 130mm   |  |  |
| Net<br>Weight   | Gross<br>Weight |     | QL  | JANTITY |  |  |
| 8.4Kg           | 8.              | 9Kg |     | 30pc.   |  |  |

#### **Installation Instructions:**

- The driver should be