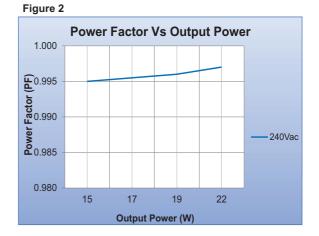

| General Specifications                |                                                                                                          |  |  |  |  |
|---------------------------------------|----------------------------------------------------------------------------------------------------------|--|--|--|--|
| Rated Input Voltage                   | 220-240/230/240Vac,50/60Hz                                                                               |  |  |  |  |
| Operating Input Voltage Range         | 110-320Vac,50/60Hz                                                                                       |  |  |  |  |
| Input Current                         | 0.12A Typical                                                                                            |  |  |  |  |
| Input Power                           | 27W Typical                                                                                              |  |  |  |  |
| Power Factor                          | >0.95                                                                                                    |  |  |  |  |
| ATHD                                  | <10%                                                                                                     |  |  |  |  |
| Efficiency                            | >86%                                                                                                     |  |  |  |  |
| Driver Type                           | Constant Current                                                                                         |  |  |  |  |
| Output Current                        | 650mA±8%                                                                                                 |  |  |  |  |
| Output Voltage Range                  | 24 - 36Vdc                                                                                               |  |  |  |  |
| No Load Output Voltage                | 52Vdc                                                                                                    |  |  |  |  |
| Output Power                          | 23W                                                                                                      |  |  |  |  |
| Number of Output Channels             | 1 Channel                                                                                                |  |  |  |  |
| Dimming Controller Type/Dimming Range | NA                                                                                                       |  |  |  |  |
| Output Type                           | Class II, SELV Equivalent                                                                                |  |  |  |  |
| Ambient Operating Temperature Range   | -10°C to 50°C                                                                                            |  |  |  |  |
| Max. Case Temperature                 | 75°C Max.                                                                                                |  |  |  |  |
| Input Surge Protection                | Line-Neutral 4kV DM As per EN 61000-4-5                                                                  |  |  |  |  |
| Protections                           | Input Over Current : NON-Resettable                                                                      |  |  |  |  |
|                                       | Input Over Voltage : Shutdown @ 325Vac±5%,Auto Recovery Immunity 320Vac for 48 hours .440Vac for 8 hours |  |  |  |  |
|                                       | Input Under Voltage : Shutdown < 100Vac, Auto recovery                                                   |  |  |  |  |
|                                       | Output Short Circuit : Auto Recovery                                                                     |  |  |  |  |
|                                       | Output Open Circuit : Auto Recovery                                                                      |  |  |  |  |
|                                       | Output to ground short : YES                                                                             |  |  |  |  |
|                                       | Output Overload : YES                                                                                    |  |  |  |  |
|                                       | Over Temperature : NA                                                                                    |  |  |  |  |
| Service Life                          | 50,000 hours @ Tc Max                                                                                    |  |  |  |  |
| Approvals / Class                     | SELV Equivalent, Dry and Damp Locations                                                                  |  |  |  |  |
| Warranty                              | 3 Years                                                                                                  |  |  |  |  |
|                                       | 0.300 Kg                                                                                                 |  |  |  |  |