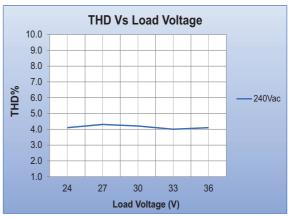

# T12400650-23PB-G2 SPECIFICATIONS

Figure 1

Figure 3

Figure 4

Figure 5

Figure 6