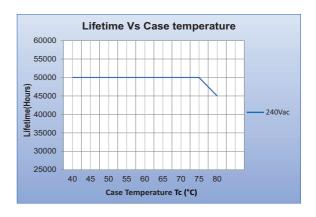

# T12400650-23PB-G2 SPECIFICATIONS

Figure 1

Figure 3

Figure 4

Figure 5

Figure 6