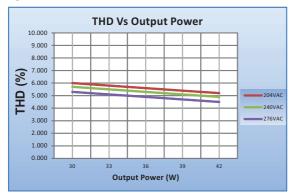

| General Specifications                |                                                                                                                     |  |  |  |  |
|---------------------------------------|---------------------------------------------------------------------------------------------------------------------|--|--|--|--|
| Rated Input Voltage                   | 240VAC ±15%, 50/60Hz                                                                                                |  |  |  |  |
| Operating Input Voltage Range         | 110VAC~320VAC, 50/60Hz                                                                                              |  |  |  |  |
| Input Current                         | 0.51 A Max.                                                                                                         |  |  |  |  |
| Input Power                           | 51W Max.                                                                                                            |  |  |  |  |
| Power Factor                          | 0.98                                                                                                                |  |  |  |  |
| THD                                   | <10% across load range specified                                                                                    |  |  |  |  |
| Efficiency                            | >86% across load range specified                                                                                    |  |  |  |  |
| Driver Type                           | Constant Current                                                                                                    |  |  |  |  |
| Output Current                        | 700mA ±8%                                                                                                           |  |  |  |  |
| Output Voltage Range                  | 40-60VDC                                                                                                            |  |  |  |  |
| Output Power                          | 42W                                                                                                                 |  |  |  |  |
| Number of Output Channels             | 1 Channel                                                                                                           |  |  |  |  |
| Dimming Controller Type/Dimming Range | NA                                                                                                                  |  |  |  |  |
| RFI/EMI                               | NA                                                                                                                  |  |  |  |  |
| Output Type                           | Class II (IEC 61140)                                                                                                |  |  |  |  |
| Ambient Operating Temperature Range   | -10°C to 50°C                                                                                                       |  |  |  |  |
| Max. Case Temperature                 | 75°C                                                                                                                |  |  |  |  |
| Sound Rating                          | NA                                                                                                                  |  |  |  |  |
| Input Surge Protection                | Line-Neutral 4kV                                                                                                    |  |  |  |  |
|                                       | Input Over Current : NON-Resettable                                                                                 |  |  |  |  |
|                                       | Input Over Voltage : CUTOFF @ Vin 325Vac±5%; Auto Recovery<br>: Immunity - 320Vac for 48 hours & 440Vac for 8 hours |  |  |  |  |
|                                       | Input Under Voltage : CUTOFF @ Vin <100VAC; Auto Recovery                                                           |  |  |  |  |
|                                       | Output Short Circuit : Auto recovery                                                                                |  |  |  |  |
| Protections                           | Output Open Circuit : Auto recovery                                                                                 |  |  |  |  |
|                                       | Output to ground short : YES                                                                                        |  |  |  |  |
|                                       | Output Overload : YES                                                                                               |  |  |  |  |
|                                       | Over Temperature : NA                                                                                               |  |  |  |  |
| Service Life                          | 50,000 hours @ Tc Max                                                                                               |  |  |  |  |
| Approvals / Class                     | Dry and Damp Locations                                                                                              |  |  |  |  |
| Warranty                              | 3 Years                                                                                                             |  |  |  |  |
| Weight                                | 0.220Kg                                                                                                             |  |  |  |  |