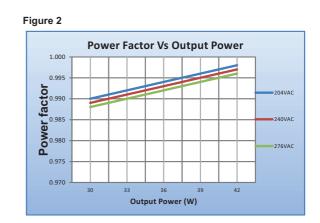

| General Specifications                |                                                                                                                     |  |  |  |  |
|---------------------------------------|---------------------------------------------------------------------------------------------------------------------|--|--|--|--|
| Rated Input Voltage                   | 240VAC ±15%, 50/60Hz                                                                                                |  |  |  |  |
| Operating Input Voltage Range         | 110VAC~320VAC, 50/60Hz                                                                                              |  |  |  |  |
| Input Current                         | 0.51 A Max.                                                                                                         |  |  |  |  |
| Input Power                           | 51W Max.                                                                                                            |  |  |  |  |
| Power Factor                          | 0.98                                                                                                                |  |  |  |  |
| THD                                   | <10% across load range specified                                                                                    |  |  |  |  |
| Efficiency                            | >86% across load range specified                                                                                    |  |  |  |  |
| Driver Type                           | Constant Current                                                                                                    |  |  |  |  |
| Output Current                        | 700mA ±8%                                                                                                           |  |  |  |  |
| Output Voltage Range                  | 40-60VDC                                                                                                            |  |  |  |  |
| Output Power                          | 42W                                                                                                                 |  |  |  |  |
| Number of Output Channels             | 1 Channel                                                                                                           |  |  |  |  |
| Dimming Controller Type/Dimming Range | NA                                                                                                                  |  |  |  |  |
| RFI/EMI                               | NA                                                                                                                  |  |  |  |  |
| Output Type                           | Class II (IEC 61140)                                                                                                |  |  |  |  |
| Ambient Operating Temperature Range   | -10°C to 50°C                                                                                                       |  |  |  |  |
| Max. Case Temperature                 | 75°C                                                                                                                |  |  |  |  |
| Sound Rating                          | NA                                                                                                                  |  |  |  |  |
| Input Surge Protection                | Line-Neutral 4kV                                                                                                    |  |  |  |  |
|                                       | Input Over Current : NON-Resettable                                                                                 |  |  |  |  |
|                                       | Input Over Voltage : CUTOFF @ Vin 325Vac±5%; Auto Recovery<br>: Immunity - 320Vac for 48 hours & 440Vac for 8 hours |  |  |  |  |
|                                       | Input Under Voltage : CUTOFF @ Vin <100VAC; Auto Recovery                                                           |  |  |  |  |
|                                       | Output Short Circuit : Auto recovery                                                                                |  |  |  |  |
| Protections                           | Output Open Circuit : Auto recovery                                                                                 |  |  |  |  |
|                                       | Output to ground short : YES                                                                                        |  |  |  |  |
|                                       | Output Overload : YES                                                                                               |  |  |  |  |
|                                       | Over Temperature : NA                                                                                               |  |  |  |  |
| Service Life                          | 50,000 hours @ Tc Max                                                                                               |  |  |  |  |
| Approvals / Class                     | Dry and Damp Locations                                                                                              |  |  |  |  |
| Warranty                              | 3 Years                                                                                                             |  |  |  |  |
| Weight                                | 0.220Kg                                                                                                             |  |  |  |  |