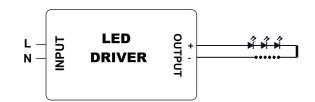

Note : All Dimensions are in mm. Wiring Diagrams

| INPUT SIDE | LENGTH |  |
|------------|--------|--|
| BLACK      | 250 mm |  |
| WHITE      | 250 mm |  |

| OUTPUT SIDE                      | LENGTH |  |  |  |
|----------------------------------|--------|--|--|--|
| RED                              | 250 mm |  |  |  |
| BLUE                             | 250 mm |  |  |  |
| Output wire with Terminal: N. A. |        |  |  |  |