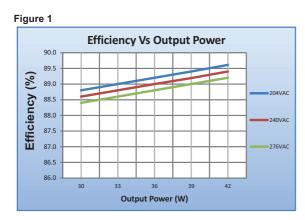

| General Specifications                |                                                                                                                     |  |  |  |  |
|---------------------------------------|---------------------------------------------------------------------------------------------------------------------|--|--|--|--|
| Rated Input Voltage                   | 240VAC ±15%, 50/60Hz                                                                                                |  |  |  |  |
| Operating Input Voltage Range         | 110VAC~320VAC, 50/60Hz                                                                                              |  |  |  |  |
| Input Current                         | 0.51 A Max.                                                                                                         |  |  |  |  |
| Input Power                           | 51W Max.                                                                                                            |  |  |  |  |
| Power Factor                          | 0.98                                                                                                                |  |  |  |  |
| THD                                   | <10% across load range specified                                                                                    |  |  |  |  |
| Efficiency                            | >86% across load range specified                                                                                    |  |  |  |  |
| Driver Type                           | Constant Current                                                                                                    |  |  |  |  |
| Output Current                        | 700mA ±8%                                                                                                           |  |  |  |  |
| Output Voltage Range                  | 40-60VDC                                                                                                            |  |  |  |  |
| Output Power                          | 42W                                                                                                                 |  |  |  |  |
| Number of Output Channels             | 1 Channel                                                                                                           |  |  |  |  |
| Dimming Controller Type/Dimming Range | NA                                                                                                                  |  |  |  |  |
| RFI/EMI                               | NA                                                                                                                  |  |  |  |  |
| Output Type                           | Class II (IEC 61140)                                                                                                |  |  |  |  |
| Ambient Operating Temperature Range   | -10°C to 50°C                                                                                                       |  |  |  |  |
| Max. Case Temperature                 | 75°C                                                                                                                |  |  |  |  |
| Sound Rating                          | NA                                                                                                                  |  |  |  |  |
| Input Surge Protection                | Line-Neutral 4kV                                                                                                    |  |  |  |  |
|                                       | Input Over Current : NON-Resettable                                                                                 |  |  |  |  |
|                                       | Input Over Voltage : CUTOFF @ Vin 325Vac±5%; Auto Recovery<br>: Immunity - 320Vac for 48 hours & 440Vac for 8 hours |  |  |  |  |
|                                       | Input Under Voltage : CUTOFF @ Vin <100VAC; Auto Recovery                                                           |  |  |  |  |
|                                       | Output Short Circuit : Auto recovery                                                                                |  |  |  |  |
| Protections                           | Output Open Circuit : Auto recovery                                                                                 |  |  |  |  |
|                                       | Output to ground short : YES                                                                                        |  |  |  |  |
|                                       | Output Overload : YES                                                                                               |  |  |  |  |
|                                       | Over Temperature : NA                                                                                               |  |  |  |  |
| Service Life                          | 50,000 hours @ Tc Max                                                                                               |  |  |  |  |
| Approvals / Class                     | Dry and Damp Locations                                                                                              |  |  |  |  |
| Warranty                              | 3 Years                                                                                                             |  |  |  |  |
| Weight                                | 0.220Kg                                                                                                             |  |  |  |  |