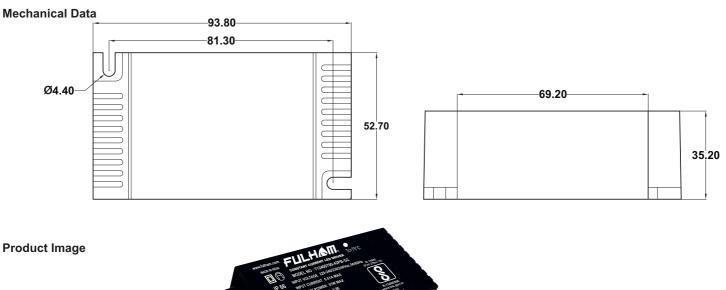

Note : All Dimensions are in mm. Wiring Diagrams

| INPUT SIDE | LENGTH |  |
|------------|--------|--|
| BLACK      | 250 mm |  |
| WHITE      | 250 mm |  |

| OUTPUT SIDE                      | LENGTH |  |  |  |
|----------------------------------|--------|--|--|--|
| RED                              | 250 mm |  |  |  |
| BLUE                             | 250 mm |  |  |  |
| Output wire with Terminal: N. A. |        |  |  |  |