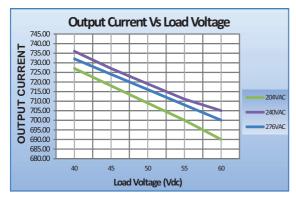

Constant Current LED Driver

Output Current: 700mA ±8%

Output voltage range of 40-60VDC

Output Wattage: 42W

| General Specifications                |                                                                                                                     |  |  |  |  |
|---------------------------------------|---------------------------------------------------------------------------------------------------------------------|--|--|--|--|
| Rated Input Voltage                   | 240VAC ±15%, 50/60Hz                                                                                                |  |  |  |  |
| Operating Input Voltage Range         | 110VAC~320VAC, 50/60Hz                                                                                              |  |  |  |  |
| Input Current                         | 0.51 A Max.                                                                                                         |  |  |  |  |
| Input Power                           | 51W Max.                                                                                                            |  |  |  |  |
| Power Factor                          | 0.98                                                                                                                |  |  |  |  |
| THD                                   | <10% across load range specified                                                                                    |  |  |  |  |
| Efficiency                            | >86% across load range specified                                                                                    |  |  |  |  |
| Driver Type                           | Constant Current                                                                                                    |  |  |  |  |
| Output Current                        | 700mA ±8%                                                                                                           |  |  |  |  |
| Output Voltage Range                  | 40-60VDC                                                                                                            |  |  |  |  |
| Output Power                          | 42W                                                                                                                 |  |  |  |  |
| Number of Output Channels             | 1 Channel                                                                                                           |  |  |  |  |
| Dimming Controller Type/Dimming Range | NA                                                                                                                  |  |  |  |  |
| RFI/EMI                               | NA                                                                                                                  |  |  |  |  |
| Output Type                           | Class II (IEC 61140)                                                                                                |  |  |  |  |
| Ambient Operating Temperature Range   | -10°C to 50°C                                                                                                       |  |  |  |  |
| Max. Case Temperature                 | 75°C                                                                                                                |  |  |  |  |
| Sound Rating                          | NA                                                                                                                  |  |  |  |  |
| Input Surge Protection                | Line-Neutral 4kV                                                                                                    |  |  |  |  |
|                                       | Input Over Current : NON-Resettable                                                                                 |  |  |  |  |
|                                       | Input Over Voltage : CUTOFF @ Vin 325Vac±5%; Auto Recovery<br>: Immunity - 320Vac for 48 hours & 440Vac for 8 hours |  |  |  |  |
|                                       | Input Under Voltage : CUTOFF @ Vin <100VAC; Auto Recovery                                                           |  |  |  |  |
|                                       | Output Short Circuit : Auto recovery                                                                                |  |  |  |  |
| Protections                           | Output Open Circuit : Auto recovery                                                                                 |  |  |  |  |
|                                       | Output to ground short : YES                                                                                        |  |  |  |  |
|                                       | Output Overload : YES                                                                                               |  |  |  |  |
|                                       | Over Temperature : NA                                                                                               |  |  |  |  |
| Service Life                          | 50,000 hours @ Tc Max                                                                                               |  |  |  |  |
| Approvals / Class                     | Dry and Damp Locations                                                                                              |  |  |  |  |
| Warranty                              | 3 Years                                                                                                             |  |  |  |  |
| Weight                                | 0.220Kg                                                                                                             |  |  |  |  |