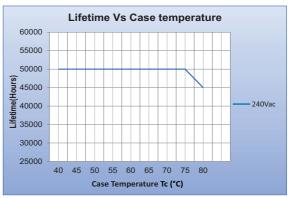

| General Specifications                |                                                                                                                     |  |  |  |  |
|---------------------------------------|---------------------------------------------------------------------------------------------------------------------|--|--|--|--|
| Rated Input Voltage                   | 240VAC ±15%, 50/60Hz                                                                                                |  |  |  |  |
| Operating Input Voltage Range         | 110VAC~320VAC, 50/60Hz                                                                                              |  |  |  |  |
| Input Current                         | 0.51 A Max.                                                                                                         |  |  |  |  |
| Input Power                           | 51W Max.                                                                                                            |  |  |  |  |
| Power Factor                          | 0.98                                                                                                                |  |  |  |  |
| THD                                   | <10% across load range specified                                                                                    |  |  |  |  |
| Efficiency                            | >86% across load range specified                                                                                    |  |  |  |  |
| Driver Type                           | Constant Current                                                                                                    |  |  |  |  |
| Output Current                        | 700mA ±8%                                                                                                           |  |  |  |  |
| Output Voltage Range                  | 40-60VDC                                                                                                            |  |  |  |  |
| Output Power                          | 42W                                                                                                                 |  |  |  |  |
| Number of Output Channels             | 1 Channel                                                                                                           |  |  |  |  |
| Dimming Controller Type/Dimming Range | NA                                                                                                                  |  |  |  |  |
| RFI/EMI                               | NA                                                                                                                  |  |  |  |  |
| Output Type                           | Class II (IEC 61140)                                                                                                |  |  |  |  |
| Ambient Operating Temperature Range   | -10°C to 50°C                                                                                                       |  |  |  |  |
| Max. Case Temperature                 | 75°C                                                                                                                |  |  |  |  |
| Sound Rating                          | NA                                                                                                                  |  |  |  |  |
| Input Surge Protection                | Line-Neutral 4kV                                                                                                    |  |  |  |  |
|                                       | Input Over Current : NON-Resettable                                                                                 |  |  |  |  |
|                                       | Input Over Voltage : CUTOFF @ Vin 325Vac±5%; Auto Recovery<br>: Immunity - 320Vac for 48 hours & 440Vac for 8 hours |  |  |  |  |
|                                       | Input Under Voltage : CUTOFF @ Vin <100VAC; Auto Recovery                                                           |  |  |  |  |
|                                       | Output Short Circuit : Auto recovery                                                                                |  |  |  |  |
| Protections                           | Output Open Circuit : Auto recovery                                                                                 |  |  |  |  |
|                                       | Output to ground short : YES                                                                                        |  |  |  |  |
|                                       | Output Overload : YES                                                                                               |  |  |  |  |
|                                       | Over Temperature : NA                                                                                               |  |  |  |  |
| Service Life                          | 50,000 hours @ Tc Max                                                                                               |  |  |  |  |
| Approvals / Class                     | Dry and Damp Locations                                                                                              |  |  |  |  |
| Warranty                              | 3 Years                                                                                                             |  |  |  |  |
| Weight                                | 0.220Kg                                                                                                             |  |  |  |  |