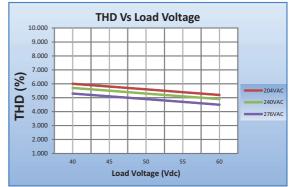

| General Specifications                |                                                                                                                     |  |  |  |  |
|---------------------------------------|---------------------------------------------------------------------------------------------------------------------|--|--|--|--|
| Rated Input Voltage                   | 240VAC ±15%, 50/60Hz                                                                                                |  |  |  |  |
| Operating Input Voltage Range         | 110VAC~320VAC, 50/60Hz                                                                                              |  |  |  |  |
| Input Current                         | 0.51 A Max.                                                                                                         |  |  |  |  |
| Input Power                           | 51W Max.                                                                                                            |  |  |  |  |
| Power Factor                          | 0.98                                                                                                                |  |  |  |  |
| THD                                   | <10% across load range specified                                                                                    |  |  |  |  |
| Efficiency                            | >86% across load range specified                                                                                    |  |  |  |  |
| Driver Type                           | Constant Current                                                                                                    |  |  |  |  |
| Output Current                        | 700mA ±8%                                                                                                           |  |  |  |  |
| Output Voltage Range                  | 40-60VDC                                                                                                            |  |  |  |  |
| Output Power                          | 42W                                                                                                                 |  |  |  |  |
| Number of Output Channels             | 1 Channel                                                                                                           |  |  |  |  |
| Dimming Controller Type/Dimming Range | NA                                                                                                                  |  |  |  |  |
| RFI/EMI                               | NA                                                                                                                  |  |  |  |  |
| Output Type                           | Class II (IEC 61140)                                                                                                |  |  |  |  |
| Ambient Operating Temperature Range   | -10°C to 50°C                                                                                                       |  |  |  |  |
| Max. Case Temperature                 | 75°C                                                                                                                |  |  |  |  |
| Sound Rating                          | NA                                                                                                                  |  |  |  |  |
| Input Surge Protection                | Line-Neutral 4kV                                                                                                    |  |  |  |  |
|                                       | Input Over Current : NON-Resettable                                                                                 |  |  |  |  |
|                                       | Input Over Voltage : CUTOFF @ Vin 325Vac±5%; Auto Recovery<br>: Immunity - 320Vac for 48 hours & 440Vac for 8 hours |  |  |  |  |
|                                       | Input Under Voltage : CUTOFF @ Vin <100VAC; Auto Recovery                                                           |  |  |  |  |
|                                       | Output Short Circuit : Auto recovery                                                                                |  |  |  |  |
| Protections                           | Output Open Circuit : Auto recovery                                                                                 |  |  |  |  |
|                                       | Output to ground short : YES                                                                                        |  |  |  |  |
|                                       | Output Overload : YES                                                                                               |  |  |  |  |
|                                       | Over Temperature : NA                                                                                               |  |  |  |  |
| Service Life                          | 50,000 hours @ Tc Max                                                                                               |  |  |  |  |
| Approvals / Class                     | Dry and Damp Locations                                                                                              |  |  |  |  |
| Warranty                              | 3 Years                                                                                                             |  |  |  |  |
| Weight                                | 0.220Kg                                                                                                             |  |  |  |  |