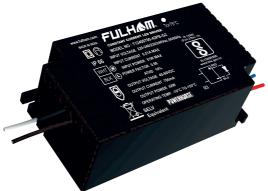

Constant Current LED Driver

Output Current: 700mA ±8%

Output voltage range of 40-60VDC

Output Wattage: 42W

## T12400700-42PB-G2 **SPECIFICATIONS**

Suitable for Dry and Damp Location

IP 66 **SELV Equivalent** 

Wired; PC Enclosure • Surge Immunity 4KV

440Vac Protection

•

- Under Voltage Protection •
- **Over Voltage Protection** •

| General Specifications                |                                                                                                                     |  |  |  |  |
|---------------------------------------|---------------------------------------------------------------------------------------------------------------------|--|--|--|--|
| Rated Input Voltage                   | 240VAC ±15%, 50/60Hz                                                                                                |  |  |  |  |
| Operating Input Voltage Range         | 110VAC~320VAC, 50/60Hz                                                                                              |  |  |  |  |
| Input Current                         | 0.51 A Max.                                                                                                         |  |  |  |  |
| Input Power                           | 51W Max.                                                                                                            |  |  |  |  |
| Power Factor                          | 0.98                                                                                                                |  |  |  |  |
| THD                                   | <10% across load range specified                                                                                    |  |  |  |  |
| Efficiency                            | >86% across load range specified                                                                                    |  |  |  |  |
| Driver Type                           | Constant Current                                                                                                    |  |  |  |  |
| Output Current                        | 700mA ±8%                                                                                                           |  |  |  |  |
| Output Voltage Range                  | 40-60VDC                                                                                                            |  |  |  |  |
| Output Power                          | 42W                                                                                                                 |  |  |  |  |
| Number of Output Channels             | 1 Channel                                                                                                           |  |  |  |  |
| Dimming Controller Type/Dimming Range | NA                                                                                                                  |  |  |  |  |
| RFI/EMI                               | NA                                                                                                                  |  |  |  |  |
| Output Type                           | Class II (IEC 61140)                                                                                                |  |  |  |  |
| Ambient Operating Temperature Range   | -10°C to 50°C                                                                                                       |  |  |  |  |
| Max. Case Temperature                 | 75°C                                                                                                                |  |  |  |  |
| Sound Rating                          | NA                                                                                                                  |  |  |  |  |
| Input Surge Protection                | Line-Neutral 4kV                                                                                                    |  |  |  |  |
|                                       | Input Over Current : NON-Resettable                                                                                 |  |  |  |  |
|                                       | Input Over Voltage : CUTOFF @ Vin 325Vac±5%; Auto Recovery<br>: Immunity - 320Vac for 48 hours & 440Vac for 8 hours |  |  |  |  |
|                                       | Input Under Voltage : CUTOFF @ Vin <100VAC; Auto Recovery                                                           |  |  |  |  |
|                                       | Output Short Circuit : Auto recovery                                                                                |  |  |  |  |
| Protections                           | Output Open Circuit : Auto recovery                                                                                 |  |  |  |  |
|                                       | Output to ground short : YES                                                                                        |  |  |  |  |
|                                       | Output Overload : YES                                                                                               |  |  |  |  |
|                                       | Over Temperature : NA                                                                                               |  |  |  |  |
| Service Life                          | 50,000 hours @ Tc Max                                                                                               |  |  |  |  |
| Approvals / Class                     | Dry and Damp Locations                                                                                              |  |  |  |  |
| Warranty                              | 3 Years                                                                                                             |  |  |  |  |
| Weight                                | 0.220Kg                                                                                                             |  |  |  |  |