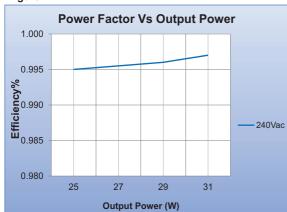

| General Specifications                |                                                                                                           |  |  |  |  |
|---------------------------------------|-----------------------------------------------------------------------------------------------------------|--|--|--|--|
| Rated Input Voltage                   | 220-240/230/240Vac,50/60Hz                                                                                |  |  |  |  |
| Operating Input Voltage Range         | 110-320Vac,50/60Hz                                                                                        |  |  |  |  |
| Input Current                         | 0.15A Typical                                                                                             |  |  |  |  |
| Input Power                           | 35W Typical                                                                                               |  |  |  |  |
| Power Factor                          | >0.95                                                                                                     |  |  |  |  |
| ATHD                                  | <10%                                                                                                      |  |  |  |  |
| Efficiency                            | >86%                                                                                                      |  |  |  |  |
| Driver Type                           | Constant Current                                                                                          |  |  |  |  |
| Output Current                        | 800mA±8%                                                                                                  |  |  |  |  |
| Output Voltage Range                  | 30 - 38Vdc                                                                                                |  |  |  |  |
| No Load Output Voltage                | 52Vdc                                                                                                     |  |  |  |  |
| Output Power                          | 30W                                                                                                       |  |  |  |  |
| Number of Output Channels             | 1 Channel                                                                                                 |  |  |  |  |
| Dimming Controller Type/Dimming Range | NA                                                                                                        |  |  |  |  |
| Output Type                           | Class II,SELV Equivalent                                                                                  |  |  |  |  |
| Ambient Operating Temperature Range   | -10°C to 50°C                                                                                             |  |  |  |  |
| Max. Case Temperature                 | 75°C Max.                                                                                                 |  |  |  |  |
| Input Surge Protection                | Line-Neutral 4kV As per EN 61000-4-5                                                                      |  |  |  |  |
| Protections                           | Input Over Current : NON-Resettable                                                                       |  |  |  |  |
|                                       | Input Over Voltage : Shutdown @ 325Vac±5%, Auto Recovery Immunity 320Vac for 48 hours ,440Vac for 8 hours |  |  |  |  |
|                                       | Input Under Voltage : Shutdown < 100Vac, Auto recovery                                                    |  |  |  |  |
|                                       | Output Short Circuit : Auto Recovery                                                                      |  |  |  |  |
|                                       | Output Open Circuit : Auto Recovery                                                                       |  |  |  |  |
|                                       | Output to ground short: YES                                                                               |  |  |  |  |
|                                       | Output Overload : YES                                                                                     |  |  |  |  |
|                                       | Over Temperature : NA                                                                                     |  |  |  |  |
| Service Life                          | 50,000 hours @ Tc Max                                                                                     |  |  |  |  |
| Approvals / Class                     | SELV Equivalent, Dry and Damp Locations                                                                   |  |  |  |  |
| Warranty                              | 3 Years                                                                                                   |  |  |  |  |
|                                       | 0.300 Kg                                                                                                  |  |  |  |  |