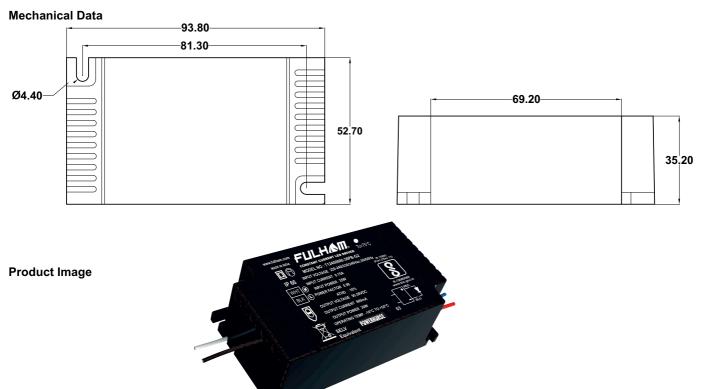

| General Specifications                |                                                                                                           |  |  |  |  |
|---------------------------------------|-----------------------------------------------------------------------------------------------------------|--|--|--|--|
| Rated Input Voltage                   | 220-240/230/240Vac,50/60Hz                                                                                |  |  |  |  |
| Operating Input Voltage Range         | 110-320Vac,50/60Hz                                                                                        |  |  |  |  |
| Input Current                         | 0.15A Typical                                                                                             |  |  |  |  |
| Input Power                           | 35W Typical                                                                                               |  |  |  |  |
| Power Factor                          | >0.95                                                                                                     |  |  |  |  |
| ATHD                                  | <10%                                                                                                      |  |  |  |  |
| Efficiency                            | >86%                                                                                                      |  |  |  |  |
| Driver Type                           | Constant Current                                                                                          |  |  |  |  |
| Output Current                        | 800mA±8%                                                                                                  |  |  |  |  |
| Output Voltage Range                  | 30 - 38Vdc                                                                                                |  |  |  |  |
| No Load Output Voltage                | 52Vdc                                                                                                     |  |  |  |  |
| Output Power                          | 30W                                                                                                       |  |  |  |  |
| Number of Output Channels             | 1 Channel                                                                                                 |  |  |  |  |
| Dimming Controller Type/Dimming Range | NA                                                                                                        |  |  |  |  |
| Output Type                           | Class II,SELV Equivalent                                                                                  |  |  |  |  |
| Ambient Operating Temperature Range   | -10°C to 50°C                                                                                             |  |  |  |  |
| Max. Case Temperature                 | 75°C Max.                                                                                                 |  |  |  |  |
| Input Surge Protection                | Line-Neutral 4kV As per EN 61000-4-5                                                                      |  |  |  |  |
| Protections                           | Input Over Current : NON-Resettable                                                                       |  |  |  |  |
|                                       | Input Over Voltage : Shutdown @ 325Vac±5%, Auto Recovery Immunity 320Vac for 48 hours ,440Vac for 8 hours |  |  |  |  |
|                                       | Input Under Voltage : Shutdown < 100Vac, Auto recovery                                                    |  |  |  |  |
|                                       | Output Short Circuit : Auto Recovery                                                                      |  |  |  |  |
|                                       | Output Open Circuit : Auto Recovery                                                                       |  |  |  |  |
|                                       | Output to ground short: YES                                                                               |  |  |  |  |
|                                       | Output Overload : YES                                                                                     |  |  |  |  |
|                                       | Over Temperature : NA                                                                                     |  |  |  |  |
| Service Life                          | 50,000 hours @ Tc Max                                                                                     |  |  |  |  |
| Approvals / Class                     | SELV Equivalent, Dry and Damp Locations                                                                   |  |  |  |  |
| Warranty                              | 3 Years                                                                                                   |  |  |  |  |
|                                       | 0.300 Kg                                                                                                  |  |  |  |  |