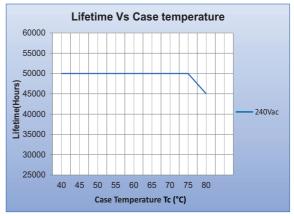

| General Specifications                |                                                                                                           |  |  |  |  |
|---------------------------------------|-----------------------------------------------------------------------------------------------------------|--|--|--|--|
| Rated Input Voltage                   | 220-240/230/240Vac,50/60Hz                                                                                |  |  |  |  |
| Operating Input Voltage Range         | 110-320Vac,50/60Hz                                                                                        |  |  |  |  |
| Input Current                         | 0.15A Typical                                                                                             |  |  |  |  |
| Input Power                           | 35W Typical                                                                                               |  |  |  |  |
| Power Factor                          | >0.95                                                                                                     |  |  |  |  |
| ATHD                                  | <10%                                                                                                      |  |  |  |  |
| Efficiency                            | >86%                                                                                                      |  |  |  |  |
| Driver Type                           | Constant Current                                                                                          |  |  |  |  |
| Output Current                        | 800mA±8%                                                                                                  |  |  |  |  |
| Output Voltage Range                  | 30 - 38Vdc                                                                                                |  |  |  |  |
| No Load Output Voltage                | 52Vdc                                                                                                     |  |  |  |  |
| Output Power                          | 30W                                                                                                       |  |  |  |  |
| Number of Output Channels             | 1 Channel                                                                                                 |  |  |  |  |
| Dimming Controller Type/Dimming Range | NA                                                                                                        |  |  |  |  |
| Output Type                           | Class II,SELV Equivalent                                                                                  |  |  |  |  |
| Ambient Operating Temperature Range   | -10°C to 50°C                                                                                             |  |  |  |  |
| Max. Case Temperature                 | 75°C Max.                                                                                                 |  |  |  |  |
| Input Surge Protection                | Line-Neutral 4kV As per EN 61000-4-5                                                                      |  |  |  |  |
| Protections                           | Input Over Current : NON-Resettable                                                                       |  |  |  |  |
|                                       | Input Over Voltage : Shutdown @ 325Vac±5%, Auto Recovery Immunity 320Vac for 48 hours ,440Vac for 8 hours |  |  |  |  |
|                                       | Input Under Voltage : Shutdown < 100Vac, Auto recovery                                                    |  |  |  |  |
|                                       | Output Short Circuit : Auto Recovery                                                                      |  |  |  |  |
|                                       | Output Open Circuit : Auto Recovery                                                                       |  |  |  |  |
|                                       | Output to ground short: YES                                                                               |  |  |  |  |
|                                       | Output Overload : YES                                                                                     |  |  |  |  |
|                                       | Over Temperature : NA                                                                                     |  |  |  |  |
| Service Life                          | 50,000 hours @ Tc Max                                                                                     |  |  |  |  |
| Approvals / Class                     | SELV Equivalent, Dry and Damp Locations                                                                   |  |  |  |  |
| Warranty                              | 3 Years                                                                                                   |  |  |  |  |
|                                       | 0.300 Kg                                                                                                  |  |  |  |  |