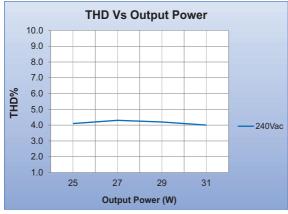

| General Specifications                |                                                                                                           |  |  |  |  |
|---------------------------------------|-----------------------------------------------------------------------------------------------------------|--|--|--|--|
| Rated Input Voltage                   | 220-240/230/240Vac,50/60Hz                                                                                |  |  |  |  |
| Operating Input Voltage Range         | 110-320Vac,50/60Hz                                                                                        |  |  |  |  |
| Input Current                         | 0.15A Typical                                                                                             |  |  |  |  |
| Input Power                           | 35W Typical                                                                                               |  |  |  |  |
| Power Factor                          | >0.95                                                                                                     |  |  |  |  |
| ATHD                                  | <10%                                                                                                      |  |  |  |  |
| Efficiency                            | >86%                                                                                                      |  |  |  |  |
| Driver Type                           | Constant Current                                                                                          |  |  |  |  |
| Output Current                        | 800mA±8%                                                                                                  |  |  |  |  |
| Output Voltage Range                  | 30 - 38Vdc                                                                                                |  |  |  |  |
| No Load Output Voltage                | 52Vdc                                                                                                     |  |  |  |  |
| Output Power                          | 30W                                                                                                       |  |  |  |  |
| Number of Output Channels             | 1 Channel                                                                                                 |  |  |  |  |
| Dimming Controller Type/Dimming Range | NA                                                                                                        |  |  |  |  |
| Output Type                           | Class II,SELV Equivalent                                                                                  |  |  |  |  |
| Ambient Operating Temperature Range   | -10°C to 50°C                                                                                             |  |  |  |  |
| Max. Case Temperature                 | 75°C Max.                                                                                                 |  |  |  |  |
| Input Surge Protection                | Line-Neutral 4kV As per EN 61000-4-5                                                                      |  |  |  |  |
| Protections                           | Input Over Current : NON-Resettable                                                                       |  |  |  |  |
|                                       | Input Over Voltage : Shutdown @ 325Vac±5%, Auto Recovery Immunity 320Vac for 48 hours ,440Vac for 8 hours |  |  |  |  |
|                                       | Input Under Voltage : Shutdown < 100Vac, Auto recovery                                                    |  |  |  |  |
|                                       | Output Short Circuit : Auto Recovery                                                                      |  |  |  |  |
|                                       | Output Open Circuit : Auto Recovery                                                                       |  |  |  |  |
|                                       | Output to ground short: YES                                                                               |  |  |  |  |
|                                       | Output Overload : YES                                                                                     |  |  |  |  |
|                                       | Over Temperature : NA                                                                                     |  |  |  |  |
| Service Life                          | 50,000 hours @ Tc Max                                                                                     |  |  |  |  |
| Approvals / Class                     | SELV Equivalent, Dry and Damp Locations                                                                   |  |  |  |  |
| Warranty                              | 3 Years                                                                                                   |  |  |  |  |
|                                       | 0.300 Kg                                                                                                  |  |  |  |  |