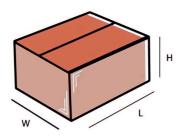

#### Packaging:

#### **Master carton**

| OUTER DIMENSION |    |               |    |         |  |  |  |
|-----------------|----|---------------|----|---------|--|--|--|
| L               |    | W             |    | Н       |  |  |  |
| 305mm           |    | 220mm         |    | 130mm   |  |  |  |
| Net<br>Weight   |    | ross<br>eight | Ql | JANTITY |  |  |  |
| 8.4Kg           | 8. | 9Kg           |    | 30pc.   |  |  |  |