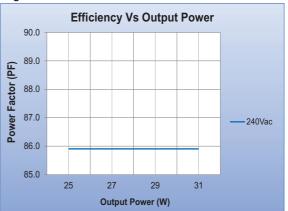

| General Specifications                |                                                                                                           |  |  |  |  |
|---------------------------------------|-----------------------------------------------------------------------------------------------------------|--|--|--|--|
| Rated Input Voltage                   | 220-240/230/240Vac,50/60Hz                                                                                |  |  |  |  |
| Operating Input Voltage Range         | 110-320Vac,50/60Hz                                                                                        |  |  |  |  |
| Input Current                         | 0.15A Typical                                                                                             |  |  |  |  |
| Input Power                           | 35W Typical                                                                                               |  |  |  |  |
| Power Factor                          | >0.95                                                                                                     |  |  |  |  |
| ATHD                                  | <10%                                                                                                      |  |  |  |  |
| Efficiency                            | >86%                                                                                                      |  |  |  |  |
| Driver Type                           | Constant Current                                                                                          |  |  |  |  |
| Output Current                        | 800mA±8%                                                                                                  |  |  |  |  |
| Output Voltage Range                  | 30 - 38Vdc                                                                                                |  |  |  |  |
| No Load Output Voltage                | 52Vdc                                                                                                     |  |  |  |  |
| Output Power                          | 30W                                                                                                       |  |  |  |  |
| Number of Output Channels             | 1 Channel                                                                                                 |  |  |  |  |
| Dimming Controller Type/Dimming Range | NA                                                                                                        |  |  |  |  |
| Output Type                           | Class II,SELV Equivalent                                                                                  |  |  |  |  |
| Ambient Operating Temperature Range   | -10°C to 50°C                                                                                             |  |  |  |  |
| Max. Case Temperature                 | 75°C Max.                                                                                                 |  |  |  |  |
| Input Surge Protection                | Line-Neutral 4kV As per EN 61000-4-5                                                                      |  |  |  |  |
| Protections                           | Input Over Current : NON-Resettable                                                                       |  |  |  |  |
|                                       | Input Over Voltage : Shutdown @ 325Vac±5%, Auto Recovery Immunity 320Vac for 48 hours ,440Vac for 8 hours |  |  |  |  |
|                                       | Input Under Voltage : Shutdown < 100Vac, Auto recovery                                                    |  |  |  |  |
|                                       | Output Short Circuit : Auto Recovery                                                                      |  |  |  |  |
|                                       | Output Open Circuit : Auto Recovery                                                                       |  |  |  |  |
|                                       | Output to ground short: YES                                                                               |  |  |  |  |
|                                       | Output Overload : YES                                                                                     |  |  |  |  |
|                                       | Over Temperature : NA                                                                                     |  |  |  |  |
| Service Life                          | 50,000 hours @ Tc Max                                                                                     |  |  |  |  |
| Approvals / Class                     | SELV Equivalent, Dry and Damp Locations                                                                   |  |  |  |  |
| Warranty                              | 3 Years                                                                                                   |  |  |  |  |
|                                       | 0.300 Kg                                                                                                  |  |  |  |  |