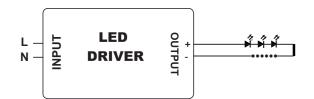

#### **Wiring Diagrams**

Note: All Dimensions are in mm.

| INPUT SIDE<br>BLACK<br>WHITE |  | LENGTH |  |  |
|------------------------------|--|--------|--|--|
|                              |  | 250 mm |  |  |
|                              |  | 250 mm |  |  |

| OUTPUT SIDE | LENGTH |  |
|-------------|--------|--|
| RED         | 250 mm |  |
| BLUE        | 250 mm |  |

Tolerance = ± 0.5mm