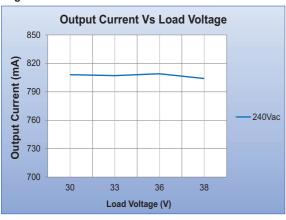

| General Specifications                |                                                                                                           |  |  |  |  |
|---------------------------------------|-----------------------------------------------------------------------------------------------------------|--|--|--|--|
| Rated Input Voltage                   | 220-240/230/240Vac,50/60Hz                                                                                |  |  |  |  |
| Operating Input Voltage Range         | 110-320Vac,50/60Hz                                                                                        |  |  |  |  |
| Input Current                         | 0.15A Typical                                                                                             |  |  |  |  |
| Input Power                           | 35W Typical                                                                                               |  |  |  |  |
| Power Factor                          | >0.95                                                                                                     |  |  |  |  |
| ATHD                                  | <10%                                                                                                      |  |  |  |  |
| Efficiency                            | >86%                                                                                                      |  |  |  |  |
| Driver Type                           | Constant Current                                                                                          |  |  |  |  |
| Output Current                        | 800mA±8%                                                                                                  |  |  |  |  |
| Output Voltage Range                  | 30 - 38Vdc                                                                                                |  |  |  |  |
| No Load Output Voltage                | 52Vdc                                                                                                     |  |  |  |  |
| Output Power                          | 30W                                                                                                       |  |  |  |  |
| Number of Output Channels             | 1 Channel                                                                                                 |  |  |  |  |
| Dimming Controller Type/Dimming Range | NA                                                                                                        |  |  |  |  |
| Output Type                           | Class II,SELV Equivalent                                                                                  |  |  |  |  |
| Ambient Operating Temperature Range   | -10°C to 50°C                                                                                             |  |  |  |  |
| Max. Case Temperature                 | 75°C Max.                                                                                                 |  |  |  |  |
| Input Surge Protection                | Line-Neutral 4kV As per EN 61000-4-5                                                                      |  |  |  |  |
| Protections                           | Input Over Current : NON-Resettable                                                                       |  |  |  |  |
|                                       | Input Over Voltage : Shutdown @ 325Vac±5%, Auto Recovery Immunity 320Vac for 48 hours ,440Vac for 8 hours |  |  |  |  |
|                                       | Input Under Voltage : Shutdown < 100Vac, Auto recovery                                                    |  |  |  |  |
|                                       | Output Short Circuit : Auto Recovery                                                                      |  |  |  |  |
|                                       | Output Open Circuit : Auto Recovery                                                                       |  |  |  |  |
|                                       | Output to ground short: YES                                                                               |  |  |  |  |
|                                       | Output Overload : YES                                                                                     |  |  |  |  |
|                                       | Over Temperature : NA                                                                                     |  |  |  |  |
| Service Life                          | 50,000 hours @ Tc Max                                                                                     |  |  |  |  |
| Approvals / Class                     | SELV Equivalent, Dry and Damp Locations                                                                   |  |  |  |  |
| Warranty                              | 3 Years                                                                                                   |  |  |  |  |
|                                       | 0.300 Kg                                                                                                  |  |  |  |  |