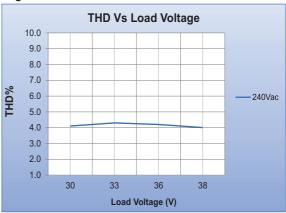

| General Specifications                |                                                                                                           |  |  |  |  |
|---------------------------------------|-----------------------------------------------------------------------------------------------------------|--|--|--|--|
| Rated Input Voltage                   | 220-240/230/240Vac,50/60Hz                                                                                |  |  |  |  |
| Operating Input Voltage Range         | 110-320Vac,50/60Hz                                                                                        |  |  |  |  |
| Input Current                         | 0.15A Typical                                                                                             |  |  |  |  |
| Input Power                           | 35W Typical                                                                                               |  |  |  |  |
| Power Factor                          | >0.95                                                                                                     |  |  |  |  |
| ATHD                                  | <10%                                                                                                      |  |  |  |  |
| Efficiency                            | >86%                                                                                                      |  |  |  |  |
| Driver Type                           | Constant Current                                                                                          |  |  |  |  |
| Output Current                        | 800mA±8%                                                                                                  |  |  |  |  |
| Output Voltage Range                  | 30 - 38Vdc                                                                                                |  |  |  |  |
| No Load Output Voltage                | 52Vdc                                                                                                     |  |  |  |  |
| Output Power                          | 30W                                                                                                       |  |  |  |  |
| Number of Output Channels             | 1 Channel                                                                                                 |  |  |  |  |
| Dimming Controller Type/Dimming Range | NA                                                                                                        |  |  |  |  |
| Output Type                           | Class II,SELV Equivalent                                                                                  |  |  |  |  |
| Ambient Operating Temperature Range   | -10°C to 50°C                                                                                             |  |  |  |  |
| Max. Case Temperature                 | 75°C Max.                                                                                                 |  |  |  |  |
| Input Surge Protection                | Line-Neutral 4kV As per EN 61000-4-5                                                                      |  |  |  |  |
| Protections                           | Input Over Current : NON-Resettable                                                                       |  |  |  |  |
|                                       | Input Over Voltage : Shutdown @ 325Vac±5%, Auto Recovery Immunity 320Vac for 48 hours ,440Vac for 8 hours |  |  |  |  |
|                                       | Input Under Voltage : Shutdown < 100Vac, Auto recovery                                                    |  |  |  |  |
|                                       | Output Short Circuit : Auto Recovery                                                                      |  |  |  |  |
|                                       | Output Open Circuit : Auto Recovery                                                                       |  |  |  |  |
|                                       | Output to ground short: YES                                                                               |  |  |  |  |
|                                       | Output Overload : YES                                                                                     |  |  |  |  |
|                                       | Over Temperature : NA                                                                                     |  |  |  |  |
| Service Life                          | 50,000 hours @ Tc Max                                                                                     |  |  |  |  |
| Approvals / Class                     | SELV Equivalent, Dry and Damp Locations                                                                   |  |  |  |  |
| Warranty                              | 3 Years                                                                                                   |  |  |  |  |
|                                       | 0.300 Kg                                                                                                  |  |  |  |  |