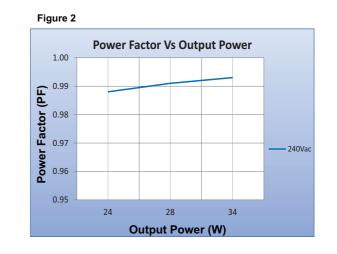

Constant Current LED Driver

• Output Current: 800mA ±8%

| General Specifications                         |                                       |                                                                                                  |
|------------------------------------------------|---------------------------------------|--------------------------------------------------------------------------------------------------|
| Rated Input Voltage                            | 220-240/230/240VAC, 50/60Hz           |                                                                                                  |
| Operating Input Voltage Range                  | 120VAC~300VAC, 50/60Hz                |                                                                                                  |
| Input Current                                  | 0.41A Max.                            |                                                                                                  |
| Input Power                                    | 41W Max.                              |                                                                                                  |
| Power Factor                                   | 0.98                                  |                                                                                                  |
| THD                                            | <10% @ Rated Voltage                  |                                                                                                  |
| Efficiency                                     | >86% @ Rated Voltage                  |                                                                                                  |
| Driver Type                                    | Constant Current                      |                                                                                                  |
| Output Current                                 | 800mA ±8%                             |                                                                                                  |
| Output Voltage Range                           | 30-42VDC                              |                                                                                                  |
| Output Power                                   | 34W                                   |                                                                                                  |
| Number of Output Channels                      | 1 Channel                             |                                                                                                  |
| Dimming Controller Type/Dimming Range          | NA                                    |                                                                                                  |
| RFI/EMI                                        | NA                                    |                                                                                                  |
| Output Type                                    | Class II (IEC 61140), SELV Equivalent |                                                                                                  |
| Ambient Operating Temperature Range            | -10°C to 50°C                         |                                                                                                  |
| Max. Case Temperature                          | 75°C                                  |                                                                                                  |
| Sound Rating                                   | NA                                    |                                                                                                  |
| Input Surge Protection                         | Line-Neutral 4kV                      |                                                                                                  |
| Protections                                    | Input Over Current                    | : NON-Resettable                                                                                 |
|                                                | Input Over Voltage                    | : CUTOFF @ Vin 325Vac±5%; Auto Recovery<br>: Immunity - 320Vac for 48 hours & 440Vac for 8 hours |
|                                                | Input Under Voltage                   | : CUTOFF @ Vin <95Vac;Auto Recovery@ Vin=100-120Vac                                              |
|                                                | Output Short Circuit                  | : Auto recovery                                                                                  |
|                                                | Output Open Circuit                   | : Auto recovery                                                                                  |
|                                                | Output to ground short                | :YES                                                                                             |
|                                                | Output Overload                       | : YES                                                                                            |
|                                                | Over Temperature                      | : NA                                                                                             |
| Service Life                                   | 50,000 hours @ Tc Max                 |                                                                                                  |
| Approvals / Class                              | Dry and Damp Locations                |                                                                                                  |
| Warranty                                       | 3 Years                               |                                                                                                  |
| Weight                                         | 0.220Kg                               |                                                                                                  |
| ,                                              |                                       |                                                                                                  |
| Note : The usage of a compatible SPD is recomm | ended for outdoor application.        |                                                                                                  |
| Recommended Fulham SPD - SPD1230S5A5K5         |                                       |                                                                                                  |