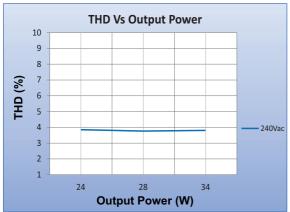

Constant Current LED Driver

• Output Current: 800mA ±8%

| General Specifications                         |                                       |                                                                                                  |
|------------------------------------------------|---------------------------------------|--------------------------------------------------------------------------------------------------|
| Rated Input Voltage                            | 220-240/230/240VAC, 50/60Hz           |                                                                                                  |
| Operating Input Voltage Range                  | 120VAC~300VAC, 50/60Hz                |                                                                                                  |
| Input Current                                  | 0.41A Max.                            |                                                                                                  |
| Input Power                                    | 41W Max.                              |                                                                                                  |
| Power Factor                                   | 0.98                                  |                                                                                                  |
| THD                                            | <10% @ Rated Voltage                  |                                                                                                  |
| Efficiency                                     | >86% @ Rated Voltage                  |                                                                                                  |
| Driver Type                                    | Constant Current                      |                                                                                                  |
| Output Current                                 | 800mA ±8%                             |                                                                                                  |
| Output Voltage Range                           | 30-42VDC                              |                                                                                                  |
| Output Power                                   | 34W                                   |                                                                                                  |
| Number of Output Channels                      | 1 Channel                             |                                                                                                  |
| Dimming Controller Type/Dimming Range          | NA                                    |                                                                                                  |
| RFI/EMI                                        | NA                                    |                                                                                                  |
| Output Type                                    | Class II (IEC 61140), SELV Equivalent |                                                                                                  |
| Ambient Operating Temperature Range            | -10°C to 50°C                         |                                                                                                  |
| Max. Case Temperature                          | 75°C                                  |                                                                                                  |
| Sound Rating                                   | NA                                    |                                                                                                  |
| Input Surge Protection                         | Line-Neutral 4kV                      |                                                                                                  |
| Protections                                    | Input Over Current                    | : NON-Resettable                                                                                 |
|                                                | Input Over Voltage                    | : CUTOFF @ Vin 325Vac±5%; Auto Recovery<br>: Immunity - 320Vac for 48 hours & 440Vac for 8 hours |
|                                                | Input Under Voltage                   | : CUTOFF @ Vin <95Vac;Auto Recovery@ Vin=100-120Vac                                              |
|                                                | Output Short Circuit                  | : Auto recovery                                                                                  |
|                                                | Output Open Circuit                   | : Auto recovery                                                                                  |
|                                                | Output to ground short                | :YES                                                                                             |
|                                                | Output Overload                       | : YES                                                                                            |
|                                                | Over Temperature                      | : NA                                                                                             |
| Service Life                                   | 50,000 hours @ Tc Max                 |                                                                                                  |
| Approvals / Class                              | Dry and Damp Locations                |                                                                                                  |
| Warranty                                       | 3 Years                               |                                                                                                  |
| Weight                                         | 0.220Kg                               |                                                                                                  |
| ,                                              |                                       |                                                                                                  |
| Note : The usage of a compatible SPD is recomm | ended for outdoor application.        |                                                                                                  |
| Recommended Fulham SPD - SPD1230S5A5K5         |                                       |                                                                                                  |