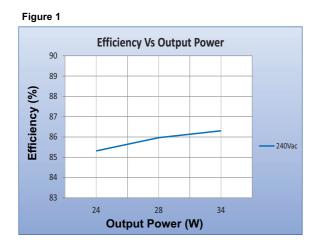

Constant Current LED Driver

• Output Current: 800mA ±8%

| General Specifications                         |                                       |                                                                                                  |
|------------------------------------------------|---------------------------------------|--------------------------------------------------------------------------------------------------|
| Rated Input Voltage                            | 220-240/230/240VAC, 50/60Hz           |                                                                                                  |
| Operating Input Voltage Range                  | 120VAC~300VAC, 50/60Hz                |                                                                                                  |
| Input Current                                  | 0.41A Max.                            |                                                                                                  |
| Input Power                                    | 41W Max.                              |                                                                                                  |
| Power Factor                                   | 0.98                                  |                                                                                                  |
| THD                                            | <10% @ Rated Voltage                  |                                                                                                  |
| Efficiency                                     | >86% @ Rated Voltage                  |                                                                                                  |
| Driver Type                                    | Constant Current                      |                                                                                                  |
| Output Current                                 | 800mA ±8%                             |                                                                                                  |
| Output Voltage Range                           | 30-42VDC                              |                                                                                                  |
| Output Power                                   | 34W                                   |                                                                                                  |
| Number of Output Channels                      | 1 Channel                             |                                                                                                  |
| Dimming Controller Type/Dimming Range          | NA                                    |                                                                                                  |
| RFI/EMI                                        | NA                                    |                                                                                                  |
| Output Type                                    | Class II (IEC 61140), SELV Equivalent |                                                                                                  |
| Ambient Operating Temperature Range            | -10°C to 50°C                         |                                                                                                  |
| Max. Case Temperature                          | 75°C                                  |                                                                                                  |
| Sound Rating                                   | NA                                    |                                                                                                  |
| Input Surge Protection                         | Line-Neutral 4kV                      |                                                                                                  |
| Protections                                    | Input Over Current                    | : NON-Resettable                                                                                 |
|                                                | Input Over Voltage                    | : CUTOFF @ Vin 325Vac±5%; Auto Recovery<br>: Immunity - 320Vac for 48 hours & 440Vac for 8 hours |
|                                                | Input Under Voltage                   | : CUTOFF @ Vin <95Vac;Auto Recovery@ Vin=100-120Vac                                              |
|                                                | Output Short Circuit                  | : Auto recovery                                                                                  |
|                                                | Output Open Circuit                   | : Auto recovery                                                                                  |
|                                                | Output to ground short                | :YES                                                                                             |
|                                                | Output Overload                       | : YES                                                                                            |
|                                                | Over Temperature                      | : NA                                                                                             |
| Service Life                                   | 50,000 hours @ Tc Max                 |                                                                                                  |
| Approvals / Class                              | Dry and Damp Locations                |                                                                                                  |
| Warranty                                       | 3 Years                               |                                                                                                  |
| Weight                                         | 0.220Kg                               |                                                                                                  |
| ,                                              |                                       |                                                                                                  |
| Note : The usage of a compatible SPD is recomm | ended for outdoor application.        |                                                                                                  |
| Recommended Fulham SPD - SPD1230S5A5K5         |                                       |                                                                                                  |