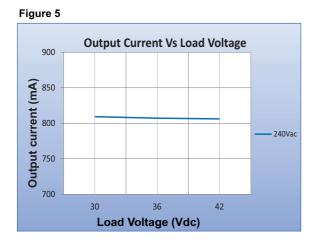

Constant Current LED Driver

• Output Current: 800mA ±8%

| General Specifications                         |                                       |                                                                                                  |
|------------------------------------------------|---------------------------------------|--------------------------------------------------------------------------------------------------|
| Rated Input Voltage                            | 220-240/230/240VAC, 50/60Hz           |                                                                                                  |
| Operating Input Voltage Range                  | 120VAC~300VAC, 50/60Hz                |                                                                                                  |
| Input Current                                  | 0.41A Max.                            |                                                                                                  |
| Input Power                                    | 41W Max.                              |                                                                                                  |
| Power Factor                                   | 0.98                                  |                                                                                                  |
| THD                                            | <10% @ Rated Voltage                  |                                                                                                  |
| Efficiency                                     | >86% @ Rated Voltage                  |                                                                                                  |
| Driver Type                                    | Constant Current                      |                                                                                                  |
| Output Current                                 | 800mA ±8%                             |                                                                                                  |
| Output Voltage Range                           | 30-42VDC                              |                                                                                                  |
| Output Power                                   | 34W                                   |                                                                                                  |
| Number of Output Channels                      | 1 Channel                             |                                                                                                  |
| Dimming Controller Type/Dimming Range          | NA                                    |                                                                                                  |
| RFI/EMI                                        | NA                                    |                                                                                                  |
| Output Type                                    | Class II (IEC 61140), SELV Equivalent |                                                                                                  |
| Ambient Operating Temperature Range            | -10°C to 50°C                         |                                                                                                  |
| Max. Case Temperature                          | 75°C                                  |                                                                                                  |
| Sound Rating                                   | NA                                    |                                                                                                  |
| Input Surge Protection                         | Line-Neutral 4kV                      |                                                                                                  |
| Protections                                    | Input Over Current                    | : NON-Resettable                                                                                 |
|                                                | Input Over Voltage                    | : CUTOFF @ Vin 325Vac±5%; Auto Recovery<br>: Immunity - 320Vac for 48 hours & 440Vac for 8 hours |
|                                                | Input Under Voltage                   | : CUTOFF @ Vin <95Vac;Auto Recovery@ Vin=100-120Vac                                              |
|                                                | Output Short Circuit                  | : Auto recovery                                                                                  |
|                                                | Output Open Circuit                   | : Auto recovery                                                                                  |
|                                                | Output to ground short                | :YES                                                                                             |
|                                                | Output Overload                       | : YES                                                                                            |
|                                                | Over Temperature                      | : NA                                                                                             |
| Service Life                                   | 50,000 hours @ Tc Max                 |                                                                                                  |
| Approvals / Class                              | Dry and Damp Locations                |                                                                                                  |
| Warranty                                       | 3 Years                               |                                                                                                  |
| Weight                                         | 0.220Kg                               |                                                                                                  |
| ,                                              |                                       |                                                                                                  |
| Note : The usage of a compatible SPD is recomm | ended for outdoor application.        |                                                                                                  |
| Recommended Fulham SPD - SPD1230S5A5K5         |                                       |                                                                                                  |