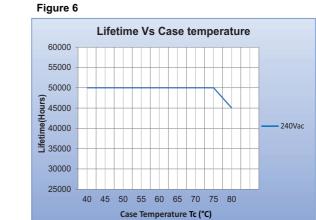

Constant Current LED Driver

• Output Current: 800mA ±8%

| General Specifications                         |                                       |                                                                                                  |
|------------------------------------------------|---------------------------------------|--------------------------------------------------------------------------------------------------|
| Rated Input Voltage                            | 220-240/230/240VAC, 50/60Hz           |                                                                                                  |
| Operating Input Voltage Range                  | 120VAC~300VAC, 50/60Hz                |                                                                                                  |
| Input Current                                  | 0.41A Max.                            |                                                                                                  |
| Input Power                                    | 41W Max.                              |                                                                                                  |
| Power Factor                                   | 0.98                                  |                                                                                                  |
| THD                                            | <10% @ Rated Voltage                  |                                                                                                  |
| Efficiency                                     | >86% @ Rated Voltage                  |                                                                                                  |
| Driver Type                                    | Constant Current                      |                                                                                                  |
| Output Current                                 | 800mA ±8%                             |                                                                                                  |
| Output Voltage Range                           | 30-42VDC                              |                                                                                                  |
| Output Power                                   | 34W                                   |                                                                                                  |
| Number of Output Channels                      | 1 Channel                             |                                                                                                  |
| Dimming Controller Type/Dimming Range          | NA                                    |                                                                                                  |
| RFI/EMI                                        | NA                                    |                                                                                                  |
| Output Type                                    | Class II (IEC 61140), SELV Equivalent |                                                                                                  |
| Ambient Operating Temperature Range            | -10°C to 50°C                         |                                                                                                  |
| Max. Case Temperature                          | 75°C                                  |                                                                                                  |
| Sound Rating                                   | NA                                    |                                                                                                  |
| Input Surge Protection                         | Line-Neutral 4kV                      |                                                                                                  |
| Protections                                    | Input Over Current                    | : NON-Resettable                                                                                 |
|                                                | Input Over Voltage                    | : CUTOFF @ Vin 325Vac±5%; Auto Recovery<br>: Immunity - 320Vac for 48 hours & 440Vac for 8 hours |
|                                                | Input Under Voltage                   | : CUTOFF @ Vin <95Vac;Auto Recovery@ Vin=100-120Vac                                              |
|                                                | Output Short Circuit                  | : Auto recovery                                                                                  |
|                                                | Output Open Circuit                   | : Auto recovery                                                                                  |
|                                                | Output to ground short                | :YES                                                                                             |
|                                                | Output Overload                       | : YES                                                                                            |
|                                                | Over Temperature                      | : NA                                                                                             |
| Service Life                                   | 50,000 hours @ Tc Max                 |                                                                                                  |
| Approvals / Class                              | Dry and Damp Locations                |                                                                                                  |
| Warranty                                       | 3 Years                               |                                                                                                  |
| Weight                                         | 0.220Kg                               |                                                                                                  |
| ,                                              |                                       |                                                                                                  |
| Note : The usage of a compatible SPD is recomm | ended for outdoor application.        |                                                                                                  |
| Recommended Fulham SPD - SPD1230S5A5K5         |                                       |                                                                                                  |