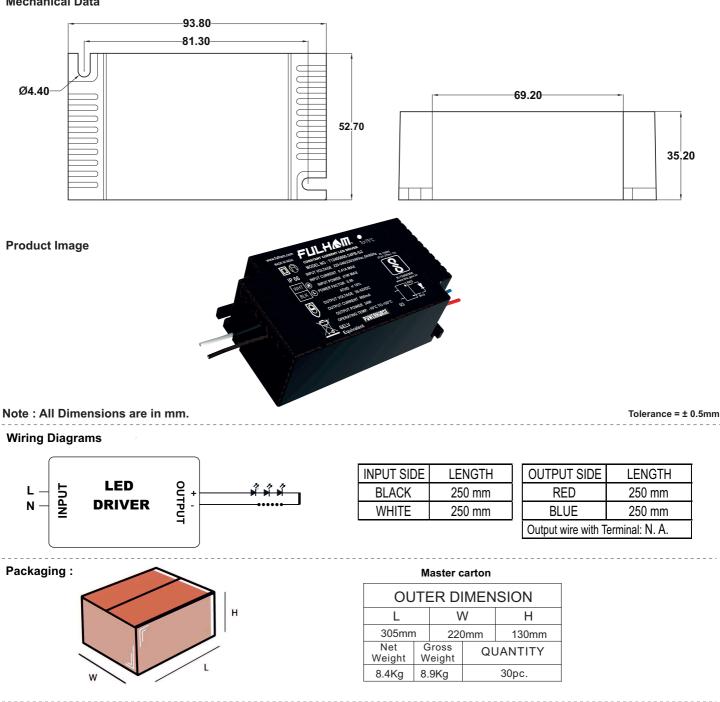

**Mechanical Data** 

Installation Instructions:

- The driver should be installed in a dry, acid-free, oil free, fat-free environment.

- Do not exceed the declared Hot spot temperature(Tc max) under any circumstances.