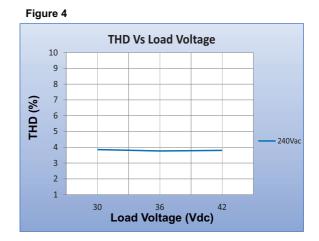

Constant Current LED Driver

• Output Current: 800mA ±8%

| General Specifications                         |                                       |                                                                                                  |
|------------------------------------------------|---------------------------------------|--------------------------------------------------------------------------------------------------|
| Rated Input Voltage                            | 220-240/230/240VAC, 50/60Hz           |                                                                                                  |
| Operating Input Voltage Range                  | 120VAC~300VAC, 50/60Hz                |                                                                                                  |
| Input Current                                  | 0.41A Max.                            |                                                                                                  |
| Input Power                                    | 41W Max.                              |                                                                                                  |
| Power Factor                                   | 0.98                                  |                                                                                                  |
| THD                                            | <10% @ Rated Voltage                  |                                                                                                  |
| Efficiency                                     | >86% @ Rated Voltage                  |                                                                                                  |
| Driver Type                                    | Constant Current                      |                                                                                                  |
| Output Current                                 | 800mA ±8%                             |                                                                                                  |
| Output Voltage Range                           | 30-42VDC                              |                                                                                                  |
| Output Power                                   | 34W                                   |                                                                                                  |
| Number of Output Channels                      | 1 Channel                             |                                                                                                  |
| Dimming Controller Type/Dimming Range          | NA                                    |                                                                                                  |
| RFI/EMI                                        | NA                                    |                                                                                                  |
| Output Type                                    | Class II (IEC 61140), SELV Equivalent |                                                                                                  |
| Ambient Operating Temperature Range            | -10°C to 50°C                         |                                                                                                  |
| Max. Case Temperature                          | 75°C                                  |                                                                                                  |
| Sound Rating                                   | NA                                    |                                                                                                  |
| Input Surge Protection                         | Line-Neutral 4kV                      |                                                                                                  |
| Protections                                    | Input Over Current                    | : NON-Resettable                                                                                 |
|                                                | Input Over Voltage                    | : CUTOFF @ Vin 325Vac±5%; Auto Recovery<br>: Immunity - 320Vac for 48 hours & 440Vac for 8 hours |
|                                                | Input Under Voltage                   | : CUTOFF @ Vin <95Vac;Auto Recovery@ Vin=100-120Vac                                              |
|                                                | Output Short Circuit                  | : Auto recovery                                                                                  |
|                                                | Output Open Circuit                   | : Auto recovery                                                                                  |
|                                                | Output to ground short                | :YES                                                                                             |
|                                                | Output Overload                       | : YES                                                                                            |
|                                                | Over Temperature                      | : NA                                                                                             |
| Service Life                                   | 50,000 hours @ Tc Max                 |                                                                                                  |
| Approvals / Class                              | Dry and Damp Locations                |                                                                                                  |
| Warranty                                       | 3 Years                               |                                                                                                  |
| Weight                                         | 0.220Kg                               |                                                                                                  |
| ,                                              |                                       |                                                                                                  |
| Note : The usage of a compatible SPD is recomm | ended for outdoor application.        |                                                                                                  |
| Recommended Fulham SPD - SPD1230S5A5K5         |                                       |                                                                                                  |