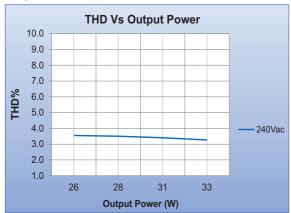

#### Wired; PC enclosure • Surge Immunity 4KV •

- Suitable for Dry and Damp Locations
- 440Vac Protection

- Under Voltage Protection ٠
- Over Voltage protection •

| General Specifications                         |                               |                                                                                           |  |  |
|------------------------------------------------|-------------------------------|-------------------------------------------------------------------------------------------|--|--|
| Rated Input Voltage                            | 220-240/230/240Vac,5          | 50/60Hz                                                                                   |  |  |
| Operating Input Voltage Range                  | 110-320Vac,50/60Hz            |                                                                                           |  |  |
| Input Current                                  | 0.17A Typical                 |                                                                                           |  |  |
| Input Power                                    | 38W Typical                   |                                                                                           |  |  |
| Power Factor                                   | >0.95                         |                                                                                           |  |  |
| ATHD                                           | <10%                          |                                                                                           |  |  |
| Efficiency                                     | >86%                          |                                                                                           |  |  |
| Driver Type                                    | Constant Current              |                                                                                           |  |  |
| Output Current                                 | 860mA±8%                      |                                                                                           |  |  |
| Output Voltage Range                           | 30 - 38Vdc                    |                                                                                           |  |  |
| No Load Output Voltage                         | 52Vdc                         |                                                                                           |  |  |
| Output Power                                   | 33W                           |                                                                                           |  |  |
| Number of Output Channels                      | 1 Channel                     |                                                                                           |  |  |
| Dimming Controller Type/Dimming Range          | NA                            |                                                                                           |  |  |
| Output Type                                    | Class II, SELV Equival        | Class II, SELV Equivalent                                                                 |  |  |
| Ambient Operating Temperature Range            | -10°C to 50°C                 | -10°C to 50°C                                                                             |  |  |
| Max. Case Temperature                          | 75°C Max.                     |                                                                                           |  |  |
| Input Surge Protection                         | Line-Neutral 4kV As p         | er EN 61000-4-5                                                                           |  |  |
| Protections                                    | Input Over Current            | : NON-Resettable                                                                          |  |  |
|                                                | Input Over Voltage            | : Shutdown @ 325Vac±5%, Auto Recovery<br>Immunity 320Vac for 48 hours ,440Vac for 8 hours |  |  |
|                                                | Input Under Voltage           | : Shutdown < 100Vac, Auto recovery                                                        |  |  |
|                                                | Output Short Circuit          | : Auto Recovery                                                                           |  |  |
|                                                | Output Open Circuit           | : Auto Recovery                                                                           |  |  |
|                                                | Output to ground short        | t : YES                                                                                   |  |  |
|                                                | Output Overload               | : YES                                                                                     |  |  |
|                                                | Over Temperature              | : NA                                                                                      |  |  |
| Service Life                                   | 50,000 hours @ Tc Ma          | ах                                                                                        |  |  |
| Approvals / Class                              | SELV Equivalent, Dry          | SELV Equivalent, Dry and Damp Locations                                                   |  |  |
| Warranty                                       | 3 Years                       |                                                                                           |  |  |
| Weight                                         | 0.300 Kg                      |                                                                                           |  |  |
| Note : The usage of a compatible SPD is recomm | anded for outdoor application |                                                                                           |  |  |
| Recommended Fulham SPD - SPD1230S5A5K54        |                               |                                                                                           |  |  |