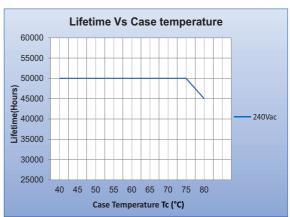

#### Wired; PC enclosure • Surge Immunity 4KV •

- Suitable for Dry and Damp Locations
- 440Vac Protection

- Under Voltage Protection ٠
- Over Voltage protection •

| General Specifications                         |                               |                                                                                           |  |  |
|------------------------------------------------|-------------------------------|-------------------------------------------------------------------------------------------|--|--|
| Rated Input Voltage                            | 220-240/230/240Vac,5          | 50/60Hz                                                                                   |  |  |
| Operating Input Voltage Range                  | 110-320Vac,50/60Hz            |                                                                                           |  |  |
| Input Current                                  | 0.17A Typical                 |                                                                                           |  |  |
| Input Power                                    | 38W Typical                   |                                                                                           |  |  |
| Power Factor                                   | >0.95                         |                                                                                           |  |  |
| ATHD                                           | <10%                          |                                                                                           |  |  |
| Efficiency                                     | >86%                          |                                                                                           |  |  |
| Driver Type                                    | Constant Current              |                                                                                           |  |  |
| Output Current                                 | 860mA±8%                      |                                                                                           |  |  |
| Output Voltage Range                           | 30 - 38Vdc                    |                                                                                           |  |  |
| No Load Output Voltage                         | 52Vdc                         |                                                                                           |  |  |
| Output Power                                   | 33W                           |                                                                                           |  |  |
| Number of Output Channels                      | 1 Channel                     |                                                                                           |  |  |
| Dimming Controller Type/Dimming Range          | NA                            |                                                                                           |  |  |
| Output Type                                    | Class II, SELV Equival        | Class II, SELV Equivalent                                                                 |  |  |
| Ambient Operating Temperature Range            | -10°C to 50°C                 | -10°C to 50°C                                                                             |  |  |
| Max. Case Temperature                          | 75°C Max.                     |                                                                                           |  |  |
| Input Surge Protection                         | Line-Neutral 4kV As p         | er EN 61000-4-5                                                                           |  |  |
| Protections                                    | Input Over Current            | : NON-Resettable                                                                          |  |  |
|                                                | Input Over Voltage            | : Shutdown @ 325Vac±5%, Auto Recovery<br>Immunity 320Vac for 48 hours ,440Vac for 8 hours |  |  |
|                                                | Input Under Voltage           | : Shutdown < 100Vac, Auto recovery                                                        |  |  |
|                                                | Output Short Circuit          | : Auto Recovery                                                                           |  |  |
|                                                | Output Open Circuit           | : Auto Recovery                                                                           |  |  |
|                                                | Output to ground short        | t : YES                                                                                   |  |  |
|                                                | Output Overload               | : YES                                                                                     |  |  |
|                                                | Over Temperature              | : NA                                                                                      |  |  |
| Service Life                                   | 50,000 hours @ Tc Ma          | ах                                                                                        |  |  |
| Approvals / Class                              | SELV Equivalent, Dry          | SELV Equivalent, Dry and Damp Locations                                                   |  |  |
| Warranty                                       | 3 Years                       |                                                                                           |  |  |
| Weight                                         | 0.300 Kg                      |                                                                                           |  |  |
| Note : The usage of a compatible SPD is recomm | anded for outdoor application |                                                                                           |  |  |
| Recommended Fulham SPD - SPD1230S5A5K54        |                               |                                                                                           |  |  |