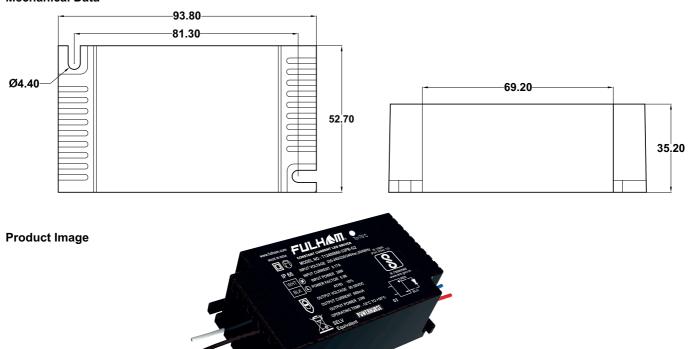

D1230S5A5K54        |                               |                                                                                           |  |  |







Figure 3









Figure 4







Fulham extends a limited warranty only to the original purchaser or to the first user for a period of <u>3 years @ Tc Max</u> from the date of manufacture when properly installed and operated under normal conditions of use. For complete terms and conditions, please reference the Fulham Product Catalog (www.fulham.com). Due to a program of continuous improvement, Fulham reserves the right to make modifications or variations in design or construction to the equipment described. © Fulham Company Limited, All Rights Reserved. 2024-06-22



T12400860-33PB-G2 **SPECIFICATIONS** 



## **Mechanical Data**



### Note : All Dimensions are in mm.

Tolerance=±0.5mm

### Wiring Diagrams



| INPUT SIDE | LENGTH |  | OUTPUT SIDE | LENGTH |
|------------|--------|--|-------------|--------|
| BLACK      | 250 mm |  | RED         | 250 mm |
| WHITE      | 250 mm |  | BLUE        | 250 mm |



| Master carton |      |   |   |  |  |  |  |
|---------------|------|---|---|--|--|--|--|
|               | OUTE |   |   |  |  |  |  |
|               | L    | W | Н |  |  |  |  |

| L             |    | VV             |          | Н     |
|---------------|----|----------------|----------|-------|
| 305mm         | ı  | 220            | Dmm      | 130mm |
| Net<br>Weight |    | iross<br>eight | QUANTITY |       |
| 8.4Kg         | 8. | 9Kg            |          | 30pc. |

#### Installation Instructions:

- The