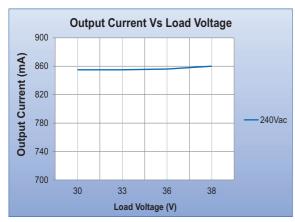

# T12400860-33PB-G2 **SPECIFICATIONS**

- Constant Current LED Driver
- Output Wattage: 33W
- Output voltage range of 30-38Vdc
- Output Current: 860mA ±8%

#### Wired; PC enclosure • Surge Immunity 4KV •

- Suitable for Dry and Damp Locations
- 440Vac Protection

- Under Voltage Protection ٠
- Over Voltage protection •

| General Specifications                         |                               |                                                                                           |  |  |
|------------------------------------------------|-------------------------------|-------------------------------------------------------------------------------------------|--|--|
| Rated Input Voltage                            | 220-240/230/240Vac,5          | 50/60Hz                                                                                   |  |  |
| Operating Input Voltage Range                  | 110-320Vac,50/60Hz            |                                                                                           |  |  |
| Input Current                                  | 0.17A Typical                 |                                                                                           |  |  |
| Input Power                                    | 38W Typical                   |                                                                                           |  |  |
| Power Factor                                   | >0.95                         |                                                                                           |  |  |
| ATHD                                           | <10%                          |                                                                                           |  |  |
| Efficiency                                     | >86%                          |                                                                                           |  |  |
| Driver Type                                    | Constant Current              |                                                                                           |  |  |
| Output Current                                 | 860mA±8%                      |                                                                                           |  |  |
| Output Voltage Range                           | 30 - 38Vdc                    |                                                                                           |  |  |
| No Load Output Voltage                         | 52Vdc                         |                                                                                           |  |  |
| Output Power                                   | 33W                           |                                                                                           |  |  |
| Number of Output Channels                      | 1 Channel                     |                                                                                           |  |  |
| Dimming Controller Type/Dimming Range          | NA                            |                                                                                           |  |  |
| Output Type                                    | Class II, SELV Equival        | Class II, SELV Equivalent                                                                 |  |  |
| Ambient Operating Temperature Range            | -10°C to 50°C                 | -10°C to 50°C                                                                             |  |  |
| Max. Case Temperature                          | 75°C Max.                     |                                                                                           |  |  |
| Input Surge Protection                         | Line-Neutral 4kV As p         | er EN 61000-4-5                                                                           |  |  |
| Protections                                    | Input Over Current            | : NON-Resettable                                                                          |  |  |
|                                                | Input Over Voltage            | : Shutdown @ 325Vac±5%, Auto Recovery<br>Immunity 320Vac for 48 hours ,440Vac for 8 hours |  |  |
|                                                | Input Under Voltage           | : Shutdown < 100Vac, Auto recovery                                                        |  |  |
|                                                | Output Short Circuit          | : Auto Recovery                                                                           |  |  |
|                                                | Output Open Circuit           | : Auto Recovery                                                                           |  |  |
|                                                | Output to ground short        | t : YES                                                                                   |  |  |
|                                                | Output Overload               | : YES                                                                                     |  |  |
|                                                | Over Temperature              | : NA                                                                                      |  |  |
| Service Life                                   | 50,000 hours @ Tc Ma          | ах                                                                                        |  |  |
| Approvals / Class                              | SELV Equivalent, Dry          | SELV Equivalent, Dry and Damp Locations                                                   |  |  |
| Warranty                                       | 3 Years                       |                                                                                           |  |  |
| Weight                                         | 0.300 Kg                      |                                                                                           |  |  |
| Note : The usage of a compatible SPD is recomm | anded for outdoor application |                                                                                           |  |  |
| Recommended Fulham SPD - SPD1230S5A5K54        |                               |                                                                                           |  |  |