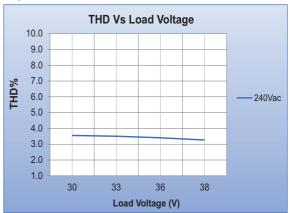

Figure 3

Figure 4

Fulham extends a limited warranty only to the original purchaser or to the first user for a period of <u>3 years @ Tc Max</u> from the date of manufacture when properly installed and operated under normal conditions of use. For complete terms and conditions, please reference the Fulham Product Catalog (www.fulham.com). Due to a program of continuous improvement, Fulham reserves the right to make modifications or variations in design or construction to the equipment described. © Fulham Company Limited, All Rights Reserved. 2024-06-22