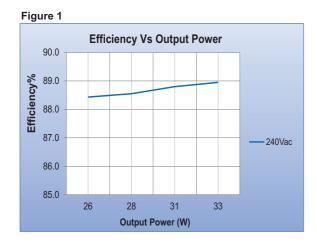

#### Wired; PC enclosure • Surge Immunity 4KV •

- Suitable for Dry and Damp Locations
- 440Vac Protection

- Under Voltage Protection ٠
- Over Voltage protection •

| General Specifications                         |                               |                                                                                           |  |  |
|------------------------------------------------|-------------------------------|-------------------------------------------------------------------------------------------|--|--|
| Rated Input Voltage                            | 220-240/230/240Vac,5          | 50/60Hz                                                                                   |  |  |
| Operating Input Voltage Range                  | 110-320Vac,50/60Hz            |                                                                                           |  |  |
| Input Current                                  | 0.17A Typical                 |                                                                                           |  |  |
| Input Power                                    | 38W Typical                   |                                                                                           |  |  |
| Power Factor                                   | >0.95                         |                                                                                           |  |  |
| ATHD                                           | <10%                          |                                                                                           |  |  |
| Efficiency                                     | >86%                          |                                                                                           |  |  |
| Driver Type                                    | Constant Current              |                                                                                           |  |  |
| Output Current                                 | 860mA±8%                      |                                                                                           |  |  |
| Output Voltage Range                           | 30 - 38Vdc                    |                                                                                           |  |  |
| No Load Output Voltage                         | 52Vdc                         |                                                                                           |  |  |
| Output Power                                   | 33W                           |                                                                                           |  |  |
| Number of Output Channels                      | 1 Channel                     |                                                                                           |  |  |
| Dimming Controller Type/Dimming Range          | NA                            |                                                                                           |  |  |
| Output Type                                    | Class II, SELV Equival        | Class II, SELV Equivalent                                                                 |  |  |
| Ambient Operating Temperature Range            | -10°C to 50°C                 | -10°C to 50°C                                                                             |  |  |
| Max. Case Temperature                          | 75°C Max.                     |                                                                                           |  |  |
| Input Surge Protection                         | Line-Neutral 4kV As p         | er EN 61000-4-5                                                                           |  |  |
| Protections                                    | Input Over Current            | : NON-Resettable                                                                          |  |  |
|                                                | Input Over Voltage            | : Shutdown @ 325Vac±5%, Auto Recovery<br>Immunity 320Vac for 48 hours ,440Vac for 8 hours |  |  |
|                                                | Input Under Voltage           | : Shutdown < 100Vac, Auto recovery                                                        |  |  |
|                                                | Output Short Circuit          | : Auto Recovery                                                                           |  |  |
|                                                | Output Open Circuit           | : Auto Recovery                                                                           |  |  |
|                                                | Output to ground short        | t : YES                                                                                   |  |  |
|                                                | Output Overload               | : YES                                                                                     |  |  |
|                                                | Over Temperature              | : NA                                                                                      |  |  |
| Service Life                                   | 50,000 hours @ Tc Ma          | ах                                                                                        |  |  |
| Approvals / Class                              | SELV Equivalent, Dry          | SELV Equivalent, Dry and Damp Locations                                                   |  |  |
| Warranty                                       | 3 Years                       |                                                                                           |  |  |
| Weight                                         | 0.300 Kg                      |                                                                                           |  |  |
| Note : The usage of a compatible SPD is recomm | anded for outdoor application |                                                                                           |  |  |
| Recommended Fulham SPD - SPD1230S5A5K54        |                               |                                                                                           |  |  |