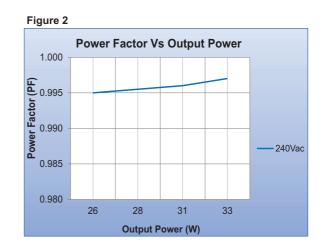

Figure 3

Figure 4

Fulham extends a limited warranty only to the original purchaser or to the first user for a period of <u>3 years @ Tc Max</u> from the date of manufacture when properly installed and operated under normal conditions of use. For complete terms and conditions, please reference the Fulham Product Catalog (www.fulham.com). Due to a program of continuous improvement, Fulham reserves the right to make modifications or variations in design or construction to the equipment described. © Fulham Company Limited, All Rights Reserved. 2024-06-22