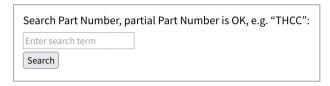

After successful login, you may now search for complete or partial Part Numbers, using dashes or without them.

NOTE: Lookup will function optimally when COOKIES ARE ENABLED.

For Example, a search for just "**VP**" (to look up available QTYs of our LED Panel Retrofit Kits) is enough input to produce these results:

| Inventory Search Table |               |                 |                  |  |  |
|------------------------|---------------|-----------------|------------------|--|--|
| item# 📤                | Qty On Hand 🔺 | Avail to Sell 📤 | Qty in Transit 🔺 |  |  |
| VPR-14-MU-25-9TW-A     | 958           | 957             | 0                |  |  |
| VPR-22-MU-25-9TW-A     | 4,356         | 4356            | 0                |  |  |
| VP R-24-MU-36-9TW-A    | 3,727         | 3727            | 0                |  |  |